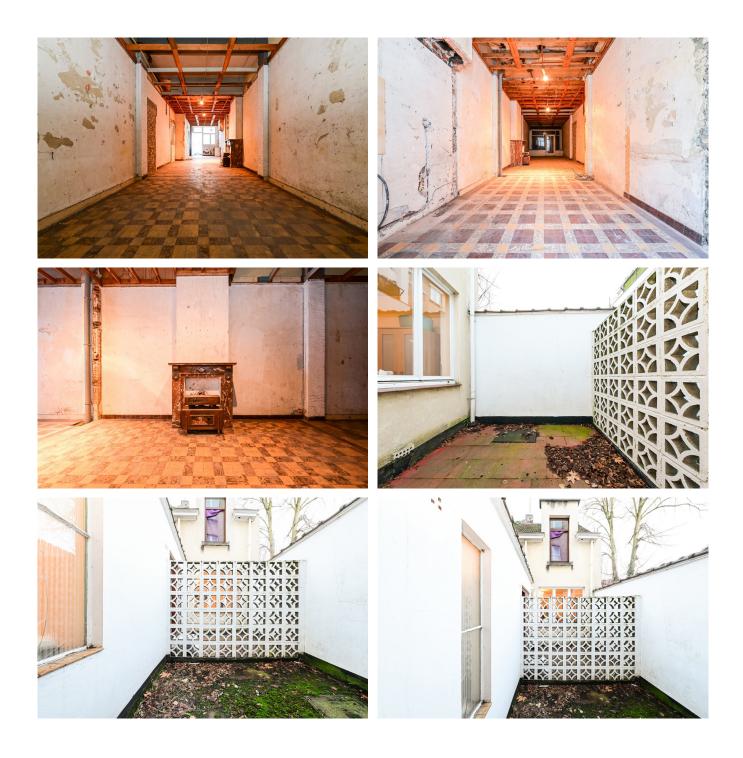

#### Description

In the heart of the European Quarter and just steps away from the Cinquantenaire, discover this commercial ground floor with a rear house (currently converted into a living space). It consists of the following: a large commercial display window facing the street, a main room of 55 m² SHELL; a private courtyard of 15 m²; a rear house of 77 m², comprising a living room with open kitchen, bathroom, separate WC, and a first bedroom plus an office on the 2nd floor.

A cellar is also available, the meters are individual, and the gas boiler is brand new (Junkers brand). There is also the possibility of a laundry area in the basement.

A MUST-SEE!!