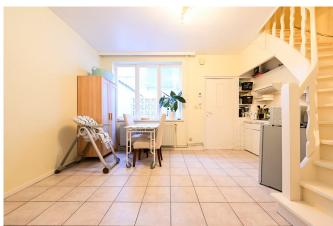

#### Description

In the heart of the European Quarter and just steps away from the Cinquantenaire, discover this commercial ground floor with a rear house (currently converted into a living space). It consists of the following: a large commercial display window facing the street, a main room of 55 m² SHELL; a private courtyard of 15 m²; a rear house of 77 m², comprising a living room with open kitchen, bathroom, separate WC, and a first bedroom plus an office on the 2nd floor.