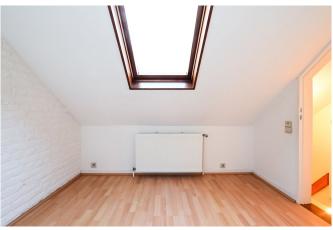

#### Description

In the heart of the European Quarter and just steps away from the Cinquantenaire, discover this commercial ground floor with a rear house (currently converted into a living space). It consists of the following: a large commercial display window facing the street, a main room of 55 m² SHELL; a private courtyard of 15 m²; a rear house of 77 m², comprising a living room with open kitchen, bathroom, separate WC, and a first bedroom plus an office on the 2nd floor.