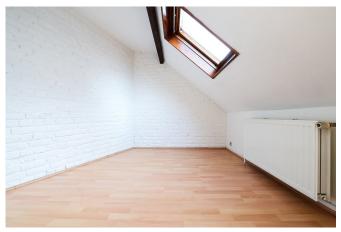

#### Description

In the heart of the European Quarter and just steps away from the Cinquantenaire, discover this commercial ground floor with a rear house (currently converted into a living space). It consists of the following: a large commercial display window facing the street, a main room of 55 m² SHELL; a private courtyard of 15 m²; a rear house of 77 m², comprising a living room with open kitchen, bathroom, separate WC, and a first bedroom plus an office on the 2nd floor.