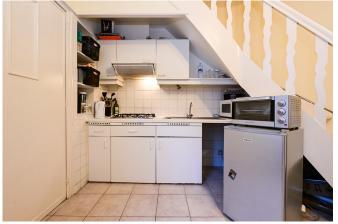

#### Description

In the heart of the European Quarter and just steps away from the Cinquantenaire, discover this commercial ground floor with a rear house (currently converted into a living space). It consists of the following: a large commercial display window facing the street, a main room of 55 m² SHELL; a private courtyard of 15 m²; a rear house of 77 m², comprising a living room with open kitchen, bathroom, separate WC, and a first bedroom plus an office on the 2nd floor.

A cellar is also available, the meters are individual, and the gas boiler is brand new (Junkers brand). There is also the possibility of a laundry area in the basement.

A MUST-SEE!!