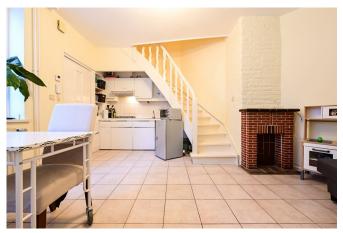

#### Description

In the heart of the European Quarter and just steps away from the Cinquantenaire, discover this commercial ground floor with a rear house (currently converted into a living space). It consists of the following: a large commercial display window facing the street, a main room of 55 m² SHELL; a private courtyard of 15 m²; a rear house of 77 m², comprising a living room with open kitchen, bathroom, separate WC, and a first bedroom plus an office on the 2nd floor.