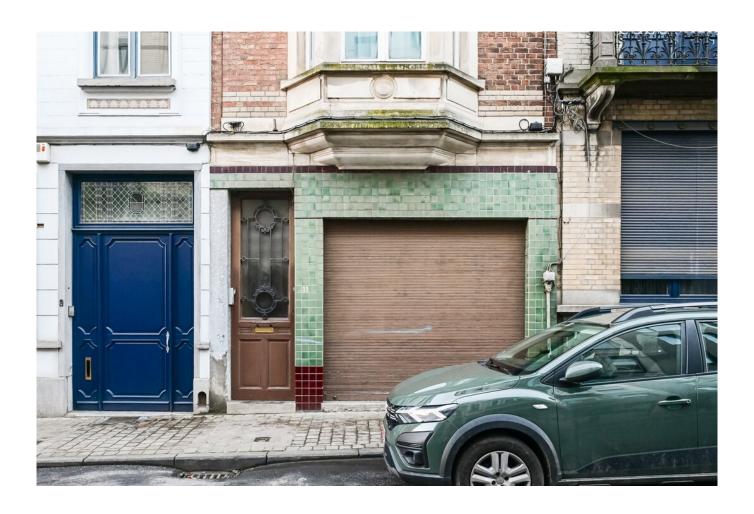

#### Description

In the heart of the European Quarter and just steps away from the Cinquantenaire, discover this commercial ground floor with a rear house (currently converted into a living space). It consists of the following: a large commercial display window facing the street, a main room of 55 m² SHELL; a private courtyard of 15 m²; a rear house of 77 m², comprising a living room with open kitchen, bathroom, separate WC, and a first bedroom plus an office on the 2nd floor.

A cellar is also available, the meters are individual, and the gas boiler is brand new (Junkers brand). There is also the possibility of a laundry area in the basement.

A MUST-SEE!!