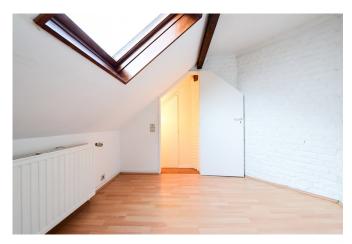

#### Description

In the heart of the European Quarter and just steps away from the Cinquantenaire, discover this commercial ground floor with a rear house (currently converted into a living space). It consists of the following: a large commercial display window facing the street, a main room of 55 m² SHELL; a private courtyard of 15 m²; a rear house of 77 m², comprising a living room with open kitchen, bathroom, separate WC, and a first bedroom plus an office on the 2nd floor.