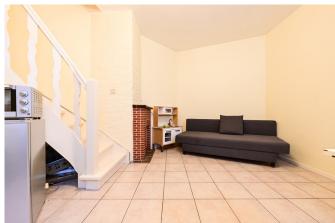

#### Description

In the heart of the European Quarter and just steps away from the Cinquantenaire, discover this commercial ground floor with a rear house (currently converted into a living space). It consists of the following: a large commercial display window facing the street, a main room of 55 m² SHELL; a private courtyard of 15 m²; a rear house of 77 m², comprising a living room with open kitchen, bathroom, separate WC, and a first bedroom plus an office on the 2nd floor.