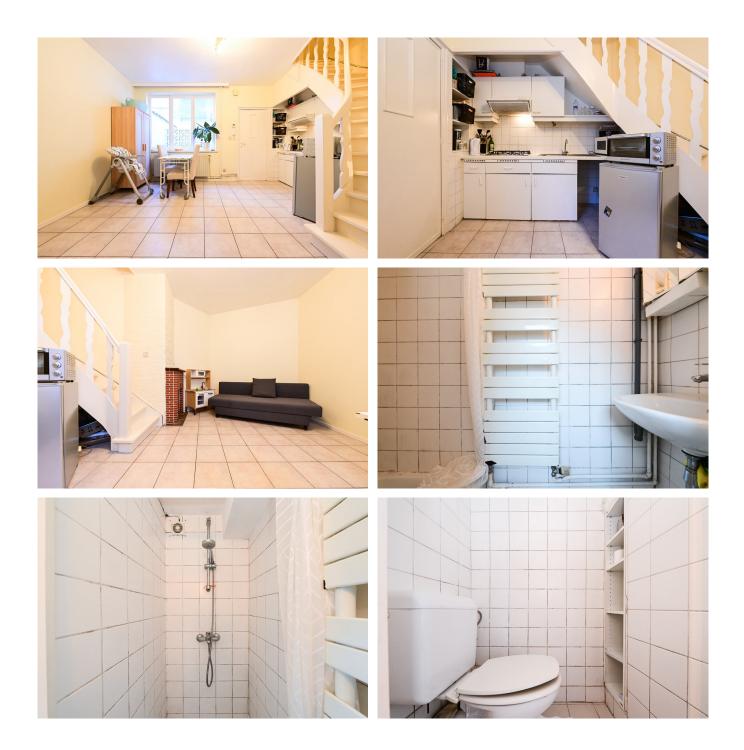

## Description

In the heart of the European Quarter and just steps away from the Cinquantenaire, discover this commercial ground floor with a rear house (currently converted into a living space). It consists of the following: a large commercial display window facing the street, a main room of 55 m<sup>2</sup> SHELL; a private courtyard of 15 m<sup>2</sup>; a rear house of 77 m<sup>2</sup>, comprising a living room with open kitchen, bathroom, separate WC, and a first bedroom plus an office on the 2nd floor.

A cellar is also available, the meters are individual, and the gas boiler is brand new (Junkers brand). There is also the possibility of a laundry area in the basement.

A MUST-SEE!!