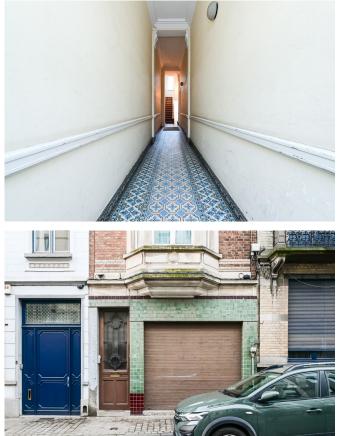

## Description

In the heart of the European Quarter and just steps away from the Cinquantenaire, discover this commercial ground floor with a rear house (currently converted into a living space). It consists of the following: a large commercial display window facing the street, a main room of 55 m<sup>2</sup> SHELL; a private courtyard of 15 m<sup>2</sup>; a rear house of 77 m<sup>2</sup>, comprising a living room with open kitchen, bathroom, separate WC, and a first bedroom plus an office on the 2nd floor.

A cellar is also available, the meters are individual, and the gas boiler is brand new (Junkers brand). There is also the possibility of a laundry area in the basement.

A MUST-SEE!!