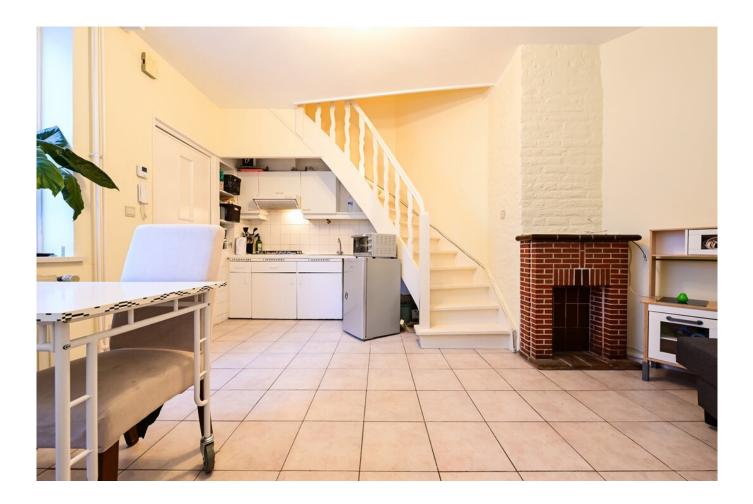

## Description

In the heart of the European Quarter and just steps away from the Cinquantenaire, discover this commercial ground floor with a rear house (currently converted into a living space). It consists of the following: a large commercial display window facing the street, a main room of 55 m<sup>2</sup> SHELL; a private courtyard of 15 m<sup>2</sup>; a rear house of 77 m<sup>2</sup>, comprising a living room with open kitchen, bathroom, separate WC, and a first bedroom plus an office on the 2nd floor.

A cellar is also available, the meters are individual, and the gas boiler is brand new (Junkers brand). There is also the possibility of a laundry area in the basement.

A MUST-SEE!!