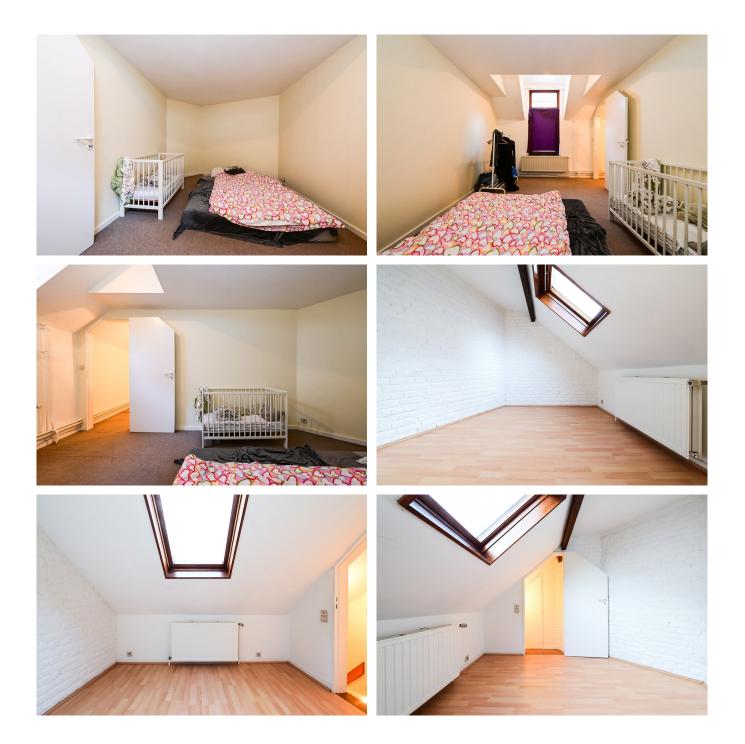

## Description

In the heart of the European Quarter and just steps away from the Cinquantenaire, discover this commercial ground floor with a rear house (currently converted into a living space). It consists of the following: a large commercial display window facing the street, a main room of 55 m<sup>2</sup> SHELL; a private courtyard of 15 m<sup>2</sup>; a rear house of 77 m<sup>2</sup>, comprising a living room with open kitchen, bathroom, separate WC, and a first bedroom plus an office on the 2nd floor.