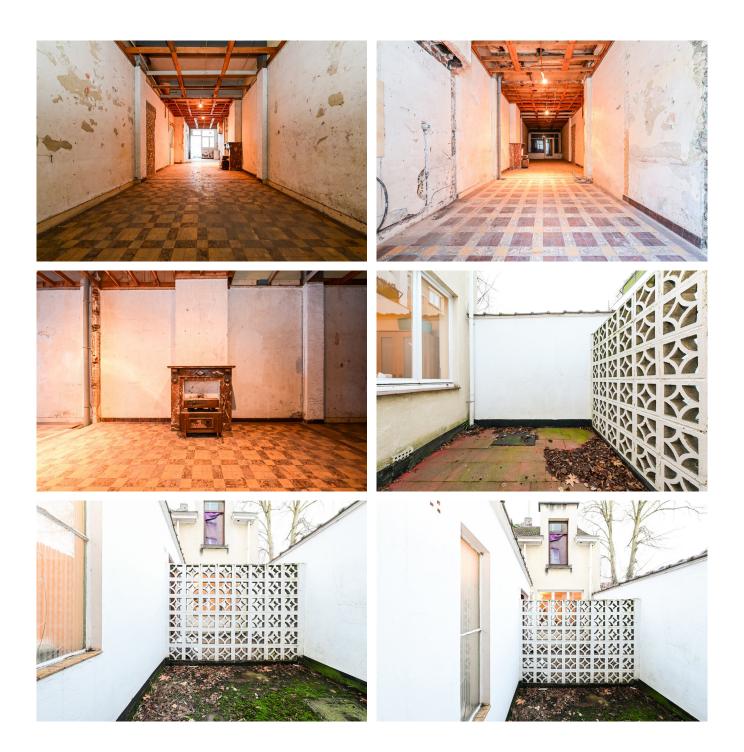

## Description

In the heart of the European Quarter and just steps away from the Cinquantenaire, discover this commercial ground floor with a rear house (currently converted into a living space). It consists of the following: a large commercial display window facing the street, a main room of 55 m<sup>2</sup> SHELL; a private courtyard of 15 m<sup>2</sup>; a rear house of 77 m<sup>2</sup>, comprising a living room with open kitchen, bathroom, separate WC, and a first bedroom plus an office on the 2nd floor.

A cellar is also available, the meters are individual, and the gas boiler is brand new (Junkers brand). There is also the possibility of a laundry area in the basement.

A MUST-SEE!!