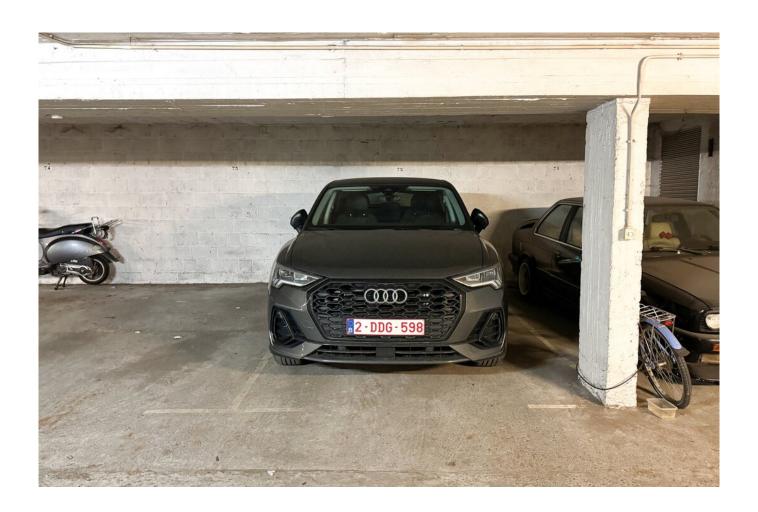

#### Description

Ideally located, in the quiet and residential area of Molenbeek-Saint-Jean, discover this parking space on the ground floor of a secure building with an electric shutter. AAA location. The parking space is currently rented for €100/month.

Access to the parking via badge, height of 2.49m. Don't miss out!! Contact the agency for more information!!