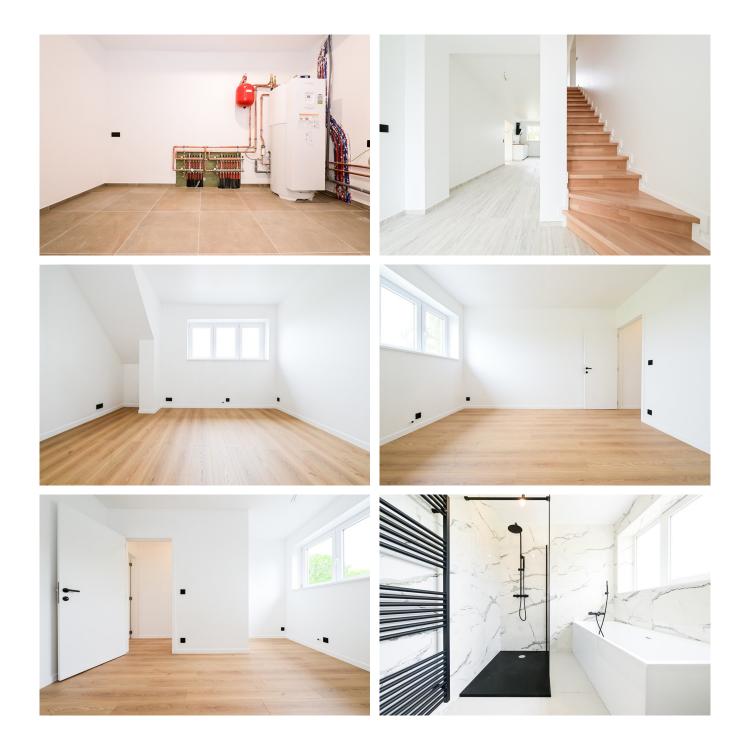

## Description

**Right in the heart of Meise**, in a quiet and green neighborhood, discover this **beautifully renovated house** offering **four bedrooms**, **two bathrooms**, a **spacious 50 m² annex**, and several **parking spaces**. Located on a peaceful street on a **982 m² plot**, the house is laid out as follows: a **charming entrance hall** leading to a **bright and spacious living room**, a **fully equipped kitchen** (IKEA), a **large laundry/technical room**, and access to a **50 m² annex** — perfect for a second living room, playroom, or a home office/liberal profession setup, with **separate toilet and shower**.

Upstairs, you'll find **four lovely bedrooms** and a **large bathroom** (bathtub + shower), as well as access to the **attic**, ideal for storage or a small playroom.

Outside, enjoy a **beautiful garden** with **secondary access** at the back leading to **two additional garage boxes**. The main parking area features an **automatic gate**.