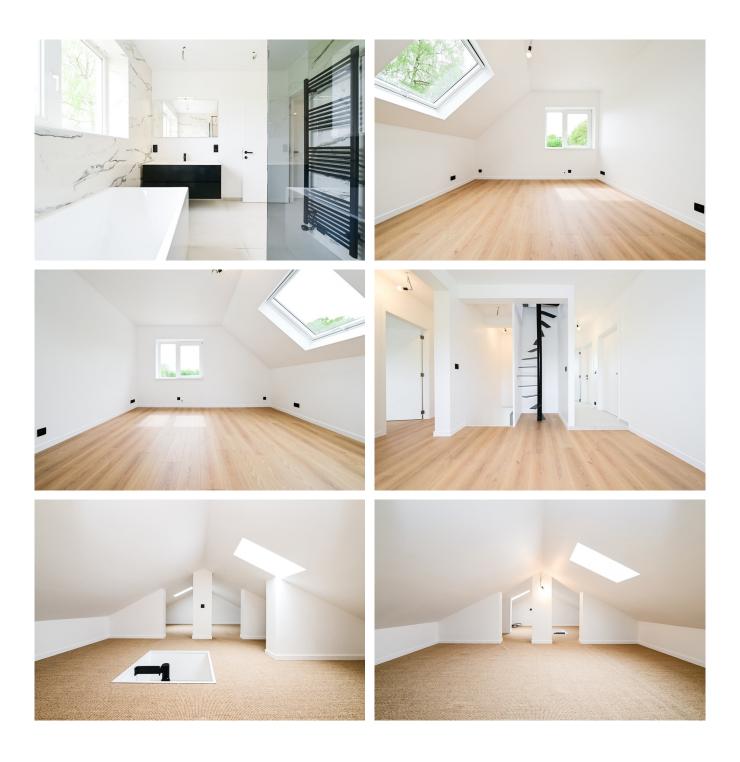

Upstairs, you'll find **four lovely bedrooms** and a **large bathroom** (bathtub + shower), as well as access to the **attic**, ideal for storage or a small playroom.

Outside, enjoy a **beautiful garden** with **secondary access** at the back leading to **two additional garage boxes**. The main parking area features an **automatic gate**.