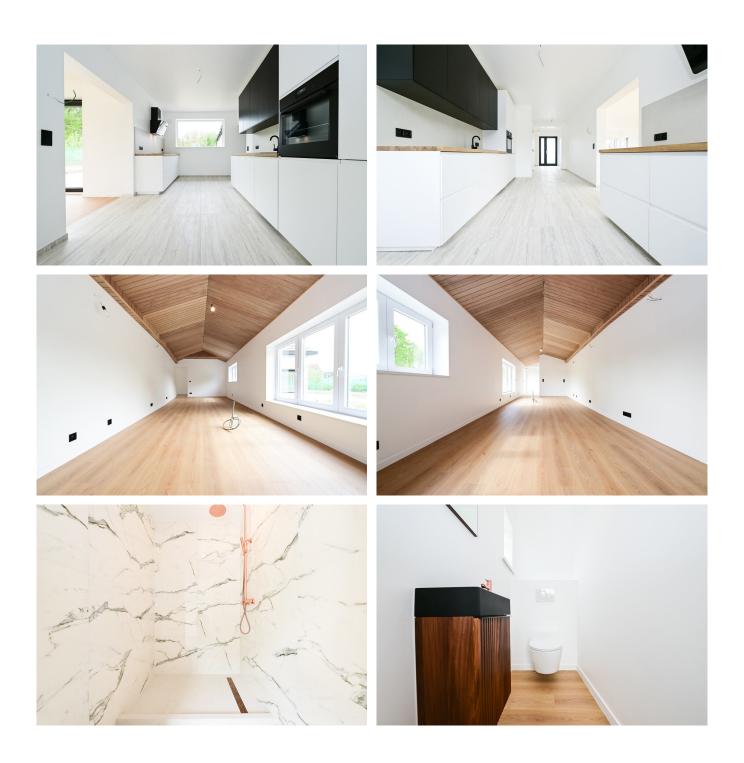

## Description

**Right in the heart of Meise**, in a quiet and green neighborhood, discover this **beautifully renovated house** offering **four bedrooms**, **two bathrooms**, a **spacious 50 m² annex**, and several **parking spaces**. Located on a peaceful street on a **982 m² plot**, the house is laid out as follows: a **charming entrance hall** leading to a **bright and spacious living room**, a **fully equipped kitchen** (IKEA), a **large laundry/technical room**, and access to a **50 m² annex** — perfect for a second living room, playroom, or a home office/liberal profession setup, with **separate toilet and shower**.

Upstairs, you'll find **four lovely bedrooms** and a **large bathroom** (bathtub + shower), as well as access to the **attic**, ideal for storage or a small playroom.

Outside, enjoy a **beautiful garden** with **secondary access** at the back leading to **two additional garage boxes**. The main parking area features an **automatic gate**.