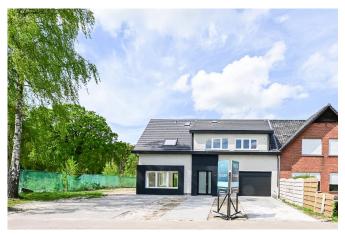

# BEAUTIFUL FULLY RENOVATED SEMI-DETACHED HOUSE (3 FAÇADES)

Neromstraat 28, 1861 Meise

Reference 6765185 **Price** € 725.000 982m<sup>2</sup> **Ground surface** 293m<sup>2</sup> Living surface **Terrace surface** 45m<sup>2</sup> **Bedrooms** 4 **Bathrooms** 2 1 **Garages** 

## Description

**Right in the heart of Meise**, in a quiet and green neighborhood, discover this **beautifully renovated house** offering **four bedrooms**, **two bathrooms**, a **spacious 50 m² annex**, and several **parking spaces**. Located on a peaceful street on a **982 m² plot**, the house is laid out as follows: a **charming entrance hall** leading to a **bright and spacious living room**, a **fully equipped kitchen** (IKEA), a **large laundry/technical room**, and access to a **50 m² annex** — perfect for a second living room, playroom, or a home office/liberal profession setup, with **separate toilet and shower**.