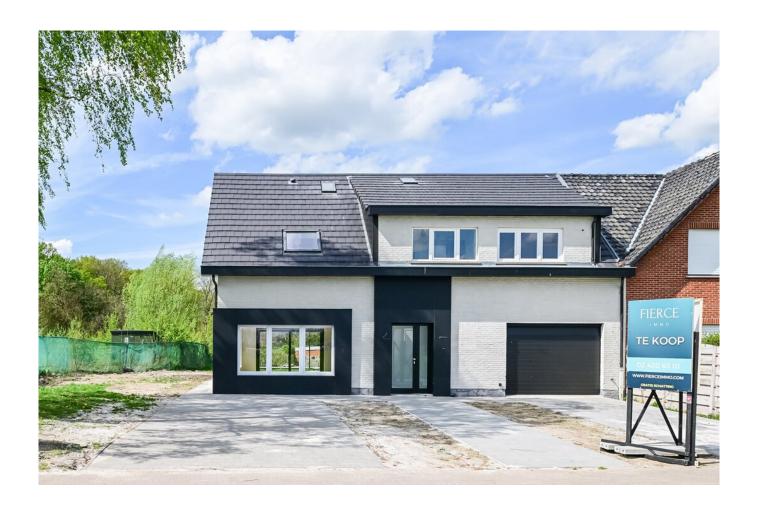

# BEAUTIFUL FULLY RENOVATED SEMI-DETACHED HOUSE (3 FAÇADES)

Neromstraat 28, 1861 Meise

Reference 6765185 **Price** € 725.000 982m<sup>2</sup> **Ground surface** 293m<sup>2</sup> Living surface **Terrace surface** 45m<sup>2</sup> **Bedrooms** 4 **Bathrooms** 2 1 **Garages** 

## Description

**Right in the heart of Meise**, in a quiet and green neighborhood, discover this **beautifully renovated house** offering **four bedrooms**, **two bathrooms**, a **spacious 50 m² annex**, and several **parking spaces**. Located on a peaceful street on a **982 m² plot**, the house is laid out as follows: a **charming entrance hall** leading to a **bright and spacious living room**, a **fully equipped kitchen** (IKEA), a **large laundry/technical room**, and access to a **50 m² annex** — perfect for a second living room, playroom, or a home office/liberal profession setup, with **separate toilet and shower**.