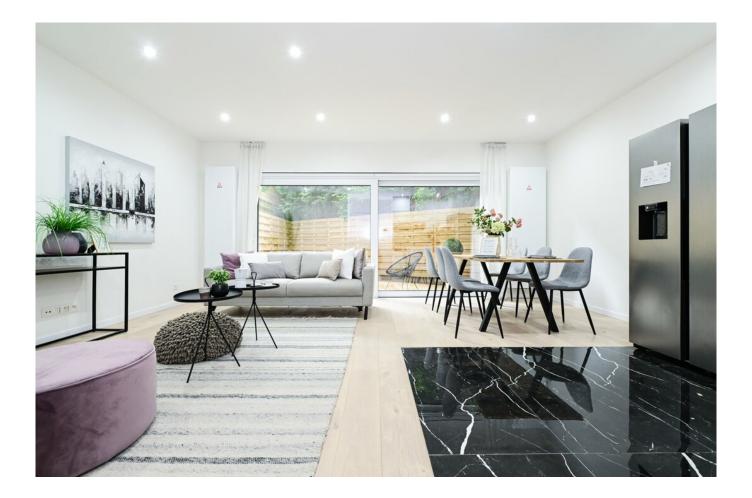

#### Description

Between Place Paduwa and the Brussels Cemetery, Fierce Immo presents this 3 bedroom apartment of 105 sqm. in its new project in Evere, close to all amenities, major roads and transportation.

A small condominium with just 3 units, ranging from 1-bedroom to 3-bedroom.

All apartments offer a spacious, bright living area, spacious bedrooms, a large bathroom, a separate toilet and a large cellar.

The developer has used quality materials and ensured that the finishes are perfect: super-equipped kitchens, individual high-efficiency gas boilers, semi-massive oak parquet flooring, triple glazing, videophony, two coats of paint, etc. All individual (water, gas, electricity). PEB A and B+. Advantageous taxation: 12.50% on the land value (abattement possible) and 21% on the building value. Available immediately. Ideal for first-time buyers or for investment with complete peace of mind.