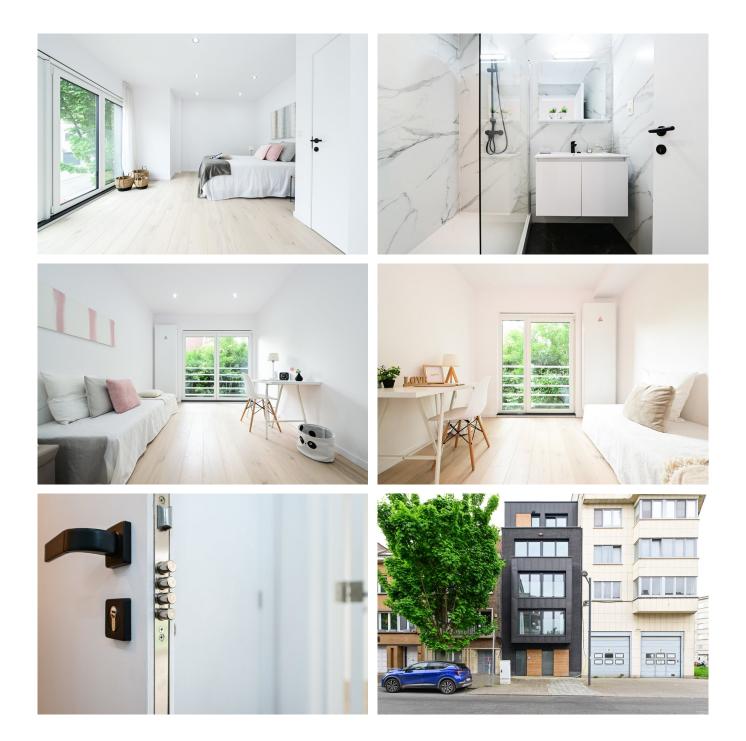

A small condominium with just 3 units, ranging from 1-bedroom to 3-bedroom.

All apartments offer a spacious, bright living area, spacious bedrooms, a large bathroom, a separate toilet and a large cellar.

The developer has used quality materials and ensured that the finishes are perfect: super-equipped kitchens, individual high-efficiency gas boilers, semi-massive oak parquet flooring, triple glazing, videophony, two coats of paint, etc. All individual (water, gas, electricity). PEB A and B+. Advantageous taxation: 12.50% on the land value (abattement possible) and 21% on the building value. Available immediately. Ideal for first-time buyers or for investment with complete peace of mind.