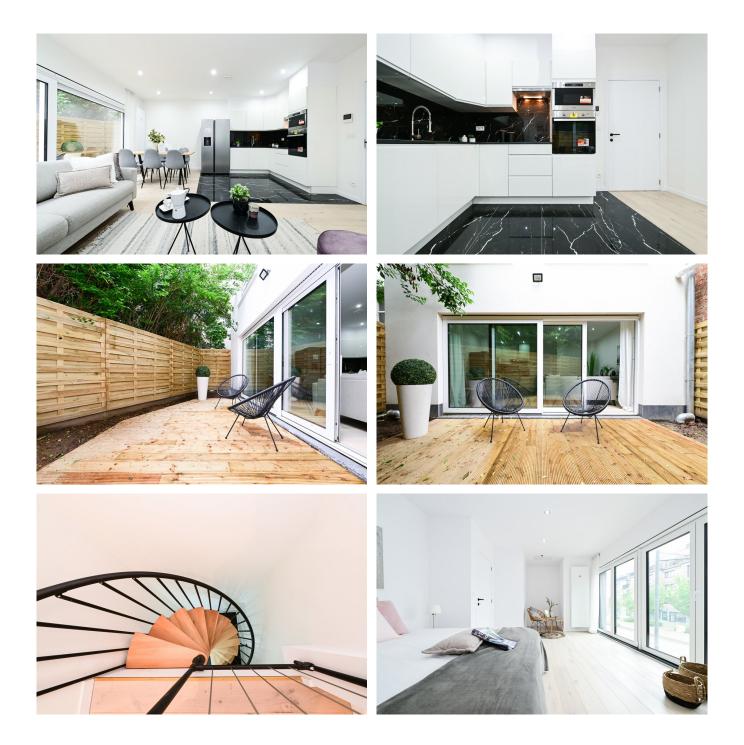

#### Description

Between Place Paduwa and the Brussels Cemetery, Fierce Immo presents this 3 bedroom apartment of 105 sqm. in its new project in Evere, close to all amenities, major roads and transportation.

A small condominium with just 3 units, ranging from 1-bedroom to 3-bedroom.

All apartments offer a spacious, bright living area, spacious bedrooms, a large bathroom, a separate toilet and a large cellar.

The developer has used quality materials and ensured that the finishes are perfect: super-equipped kitchens, individual high-efficiency gas boilers, semi-massive oak parquet flooring, triple glazing, videophony, two coats of paint, etc. All individual (water, gas, electricity). PEB A and B+. Advantageous taxation: 12.50% on the land value (abattement possible) and 21% on the building value. Available immediately. Ideal for first-time buyers or for investment with complete peace of mind.