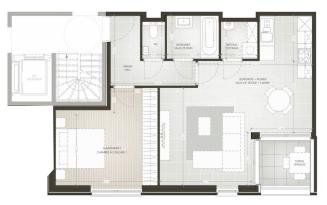

e your apartment as you wish (tiled floors, semi-massive parquet, super-equipped kitchen, etc.).

After a long day, relax in the landscaped courtyard, with its shared vegetable garden.

The sale is subject to registration fees and VAT for the apartments, and VAT for the houses. Contact us now for a personalized project presentation on 02 / 420 65 01.



#### Essential info

Reference6702015TypeFlatGround surface450m²Living surface67m²Terrace surface5m²Year of construction2023AvailabilityAt the contract

**Elevator available** Yes

## Layout

Toilets 1

### Required info

EPC Value 38
EPC Label A
Urban planning destination Unknown
Urban planning permit Yes
Subdivision permit Yes

SummonsNoCourt decisionNo

Right to sell Unknown

**O-Level** Not located in flood

area



























### Interested in this estate?

Contact us for more information



### Michaël Baert

Responsible New constructions - IPI 512.639

- T. +32 472 46 93 44
- E. michael@fierceimmo.com