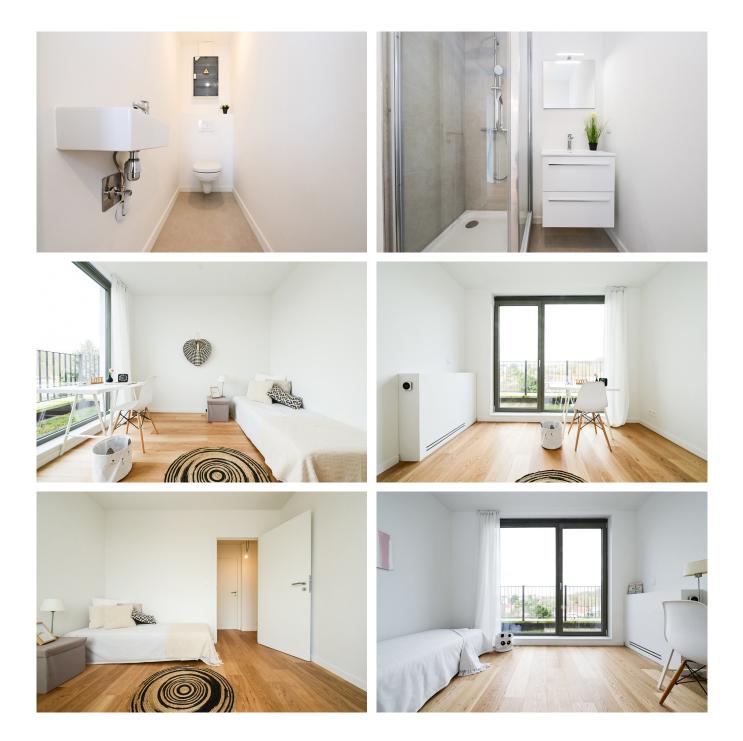

#### Description

Between Georges Henri Park and Roodebeek Park, close to all amenities, discover this superb new penthouse offering three bedrooms, two bathrooms, and a beautiful terrace!

Located on the 3rd and 4th floors of a small condominium with no charges, it is composed as follows: armored door, entrance hall with wardrobe and separate WC; 26 m<sup>2</sup> living room opening onto a pleasant front balcony; 17 m<sup>2</sup> master bedroom with a first bathroom (bathtub, double sink, WC); two other bedrooms with access to the rear balcony; shower room.

On the upper floor, a void over the ground floor of the duplex; a very bright open living space including: a fully equipped kitchen with central island; spacious dining/living room opening onto the terrace; laundry room and separate WC.

This apartment, with very high-end finishes, offers a bright living space as well as a beautiful, clear, and green view.

VAT applicable (21%).

A MUST-SEE!!