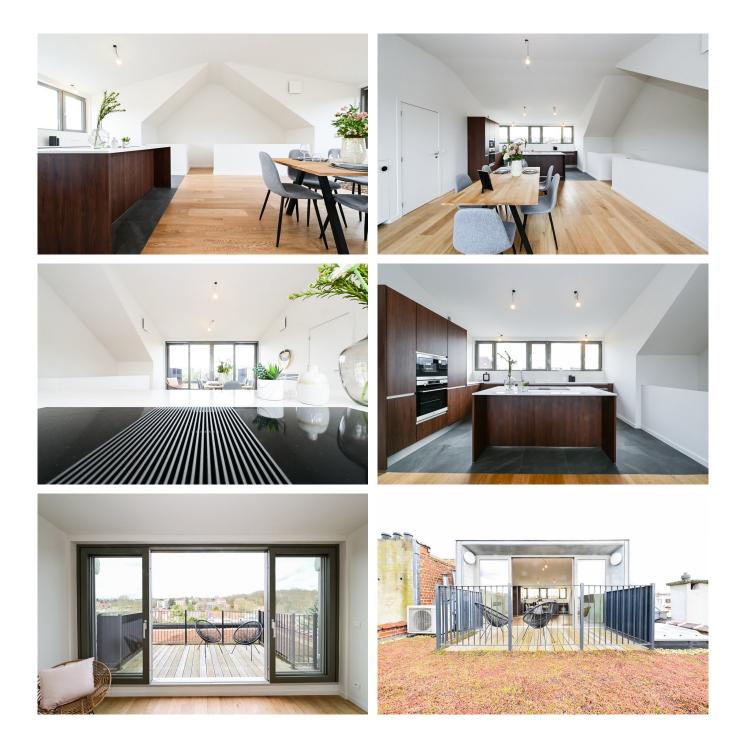

#### Description

Between Georges Henri Park and Roodebeek Park, close to all amenities, discover this superb new penthouse offering three bedrooms, two bathrooms, and a beautiful terrace!

Located on the 3rd and 4th floors of a small condominium with no charges, it is composed as follows: armored door, entrance hall with wardrobe and separate WC; 26 m<sup>2</sup> living room opening onto a pleasant front balcony; 17 m<sup>2</sup> master bedroom with a first bathroom (bathtub, double sink, WC); two other bedrooms with access to the rear balcony; shower room.

On the upper floor, a void over the ground floor of the duplex; a very bright open living space including: a fully equipped kitchen with central island; spacious dining/living room opening onto the terrace; laundry room and separate WC.

This apartment, with very high-end finishes, offers a bright living space as well as a beautiful, clear, and green view.

VAT applicable (21%).

A MUST-SEE!!