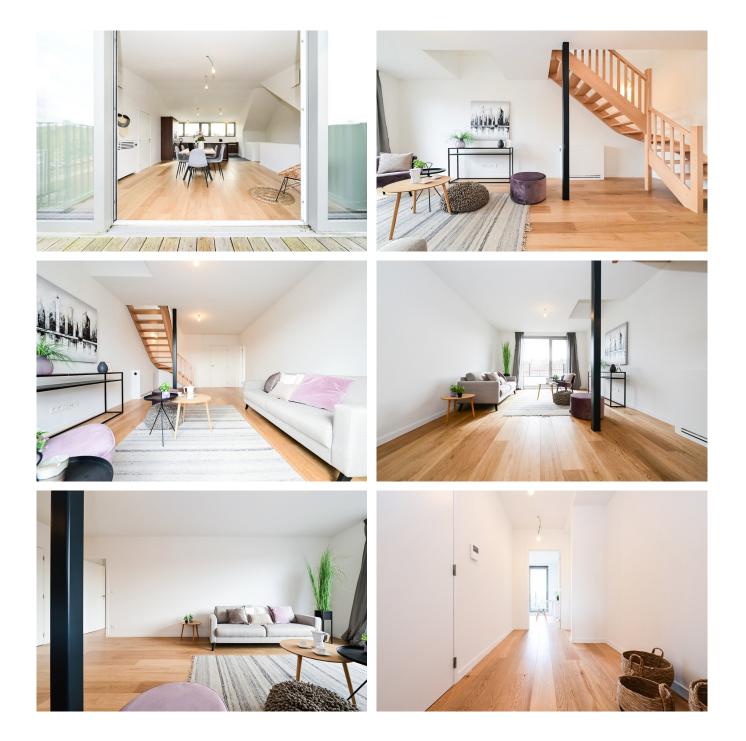

#### Description

Between Georges Henri Park and Roodebeek Park, close to all amenities, discover this superb new penthouse offering three bedrooms, two bathrooms, and a beautiful terrace!

Located on the 3rd and 4th floors of a small condominium with no charges, it is composed as follows: armored door, entrance hall with wardrobe and separate WC; 26 m<sup>2</sup> living room opening onto a pleasant front balcony; 17 m<sup>2</sup> master bedroom with a first bathroom (bathtub, double sink, WC); two other bedrooms with access to the rear balcony; shower room.

On the upper floor, a void over the ground floor of the duplex; a very bright open living space including: a fully equipped kitchen with central island; spacious dining/living room opening onto the terrace; laundry room and separate WC.