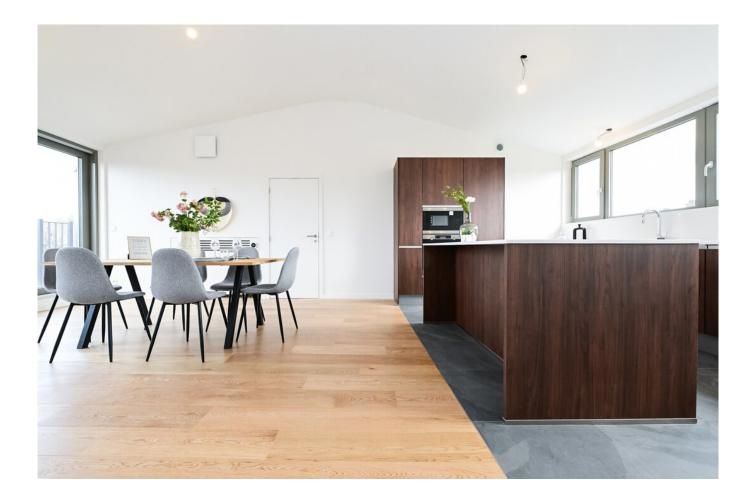

On the upper floor, a void over the ground floor of the duplex; a very bright open living space including: a fully equipped kitchen with central island; spacious dining/living room opening onto the terrace; laundry room and separate WC.

This apartment, with very high-end finishes, offers a bright living space as well as a beautiful, clear, and green view.

VAT applicable (21%).

A MUST-SEE!!