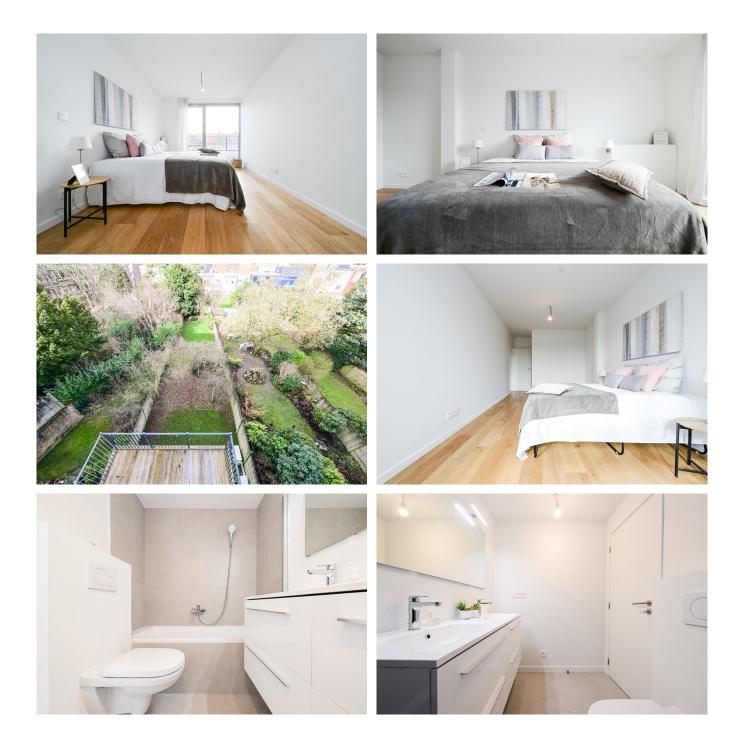

#### Description

Between Georges Henri Park and Roodebeek Park, close to all amenities, discover this superb new penthouse offering three bedrooms, two bathrooms, and a beautiful terrace!

Located on the 3rd and 4th floors of a small condominium with no charges, it is composed as follows: armored door, entrance hall with wardrobe and separate WC; 26 m<sup>2</sup> living room opening onto a pleasant front balcony; 17 m<sup>2</sup> master bedroom with a first bathroom (bathtub, double sink, WC); two other bedrooms with access to the rear balcony; shower room.