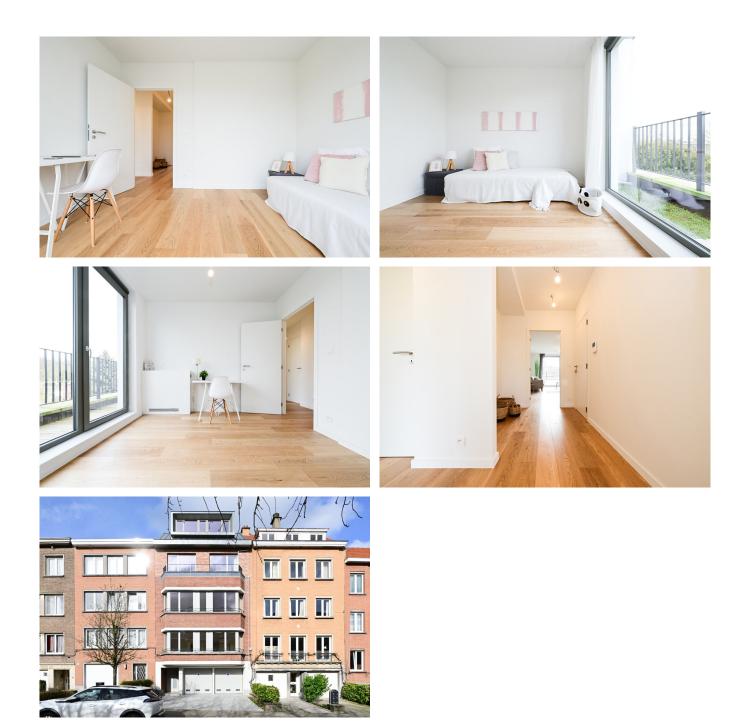

#### Description

Between Georges Henri Park and Roodebeek Park, close to all amenities, discover this superb new penthouse offering three bedrooms, two bathrooms, and a beautiful terrace!

Located on the 3rd and 4th floors of a small condominium with no charges, it is composed as follows: armored door, entrance hall with wardrobe and separate WC; 26 m<sup>2</sup> living room opening onto a pleasant front balcony; 17 m<sup>2</sup> master bedroom with a first bathroom (bathtub, double sink, WC); two other bedrooms with access to the rear balcony; shower room.

On the upper floor, a void over the ground floor of the duplex; a very bright open living space including: a fully equipped kitchen with central island; spacious dining/living room opening onto the terrace; laundry room and separate WC.

This apartment, with very high-end finishes, offers a bright living space as well as a beautiful, clear, and green view.

VAT applicable (21%).

A MUST-SEE!!