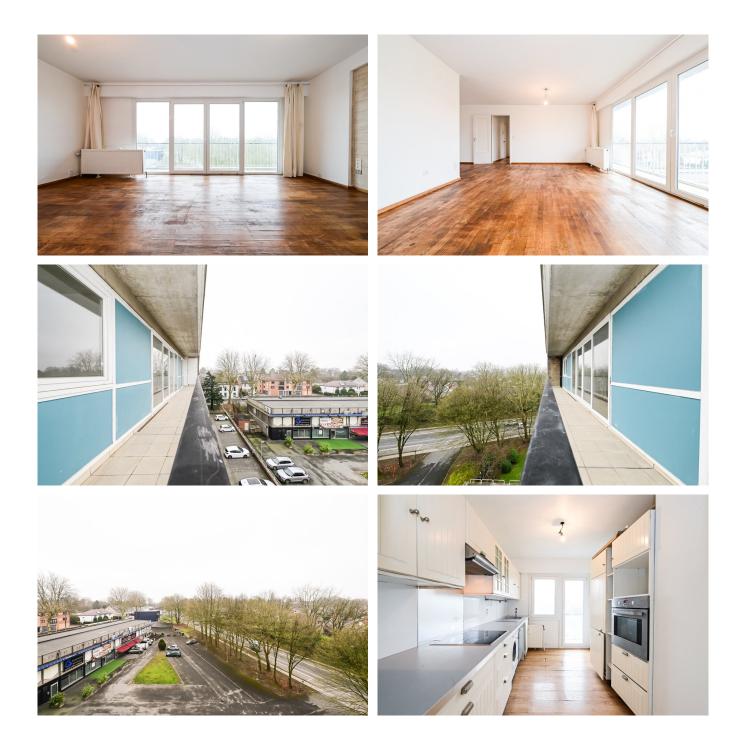

## Close to all amenities, discover this apartment in need of refreshing, offering three bedrooms, a double terrace, and parking options.

Located on the fifth floor with an elevator, the property is laid out as follows: secure entrance door, entrance hall, fully equipped kitchen with access to the front balcony (facing East), bright living room also with access to the front balcony (14 m<sup>2</sup>), night hall leading to three bedrooms (one with a private balcony), shower room, and separate toilet.