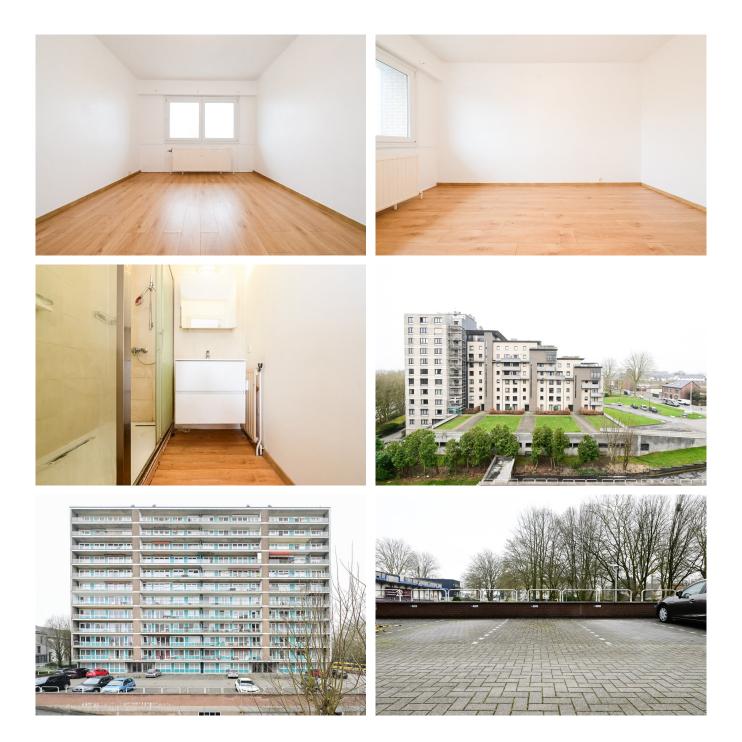

## Close to all amenities, discover this apartment in need of refreshing, offering three bedrooms, a double terrace, and parking options.

Located on the fifth floor with an elevator, the property is laid out as follows: secure entrance door, entrance hall, fully equipped kitchen with access to the front balcony (facing East), bright living room also with access to the front balcony (14 m<sup>2</sup>), night hall leading to three bedrooms (one with a private balcony), shower room, and separate toilet.