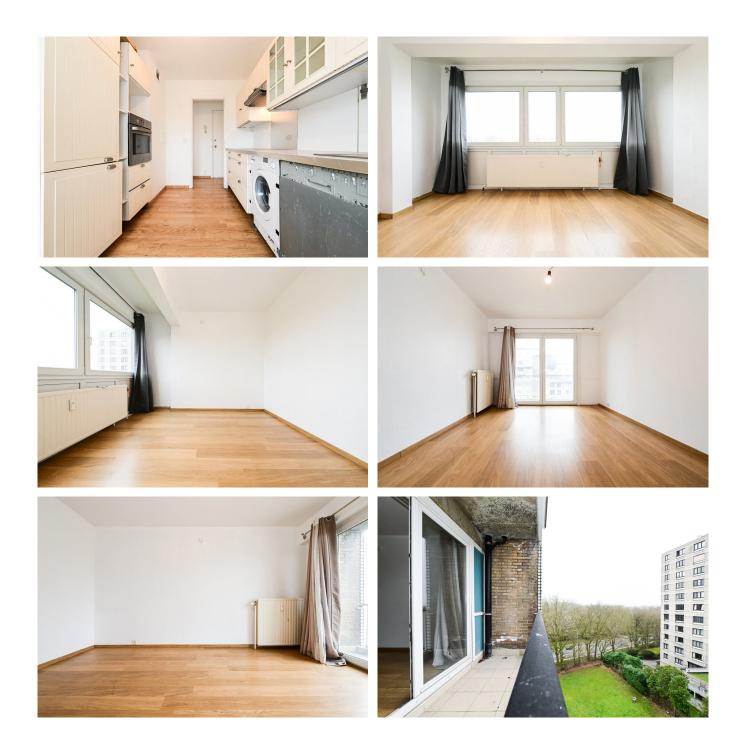

## Close to all amenities, discover this apartment in need of refreshing, offering three bedrooms, a double terrace, and parking options.

Located on the fifth floor with an elevator, the property is laid out as follows: secure entrance door, entrance hall, fully equipped kitchen with access to the front balcony (facing East), bright living room also with access to the front balcony (14 m<sup>2</sup>), night hall leading to three bedrooms (one with a private balcony), shower room, and separate toilet.