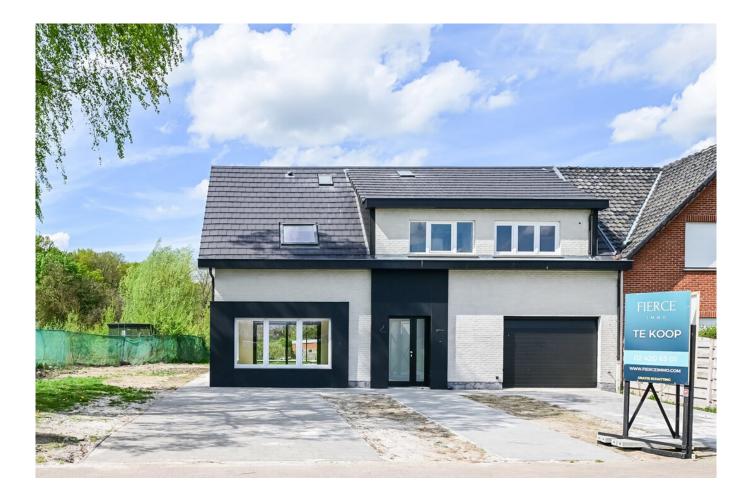

## BEAUTIFUL FULLY RENOVATED SEMI-DETACHED HOUSE (3 FAÇADES)

Neromstraat 28, 1861 Meise

| Reference       | 6765185           |
|-----------------|-------------------|
| Price           | € 699.000         |
| Ground surface  | 982m <sup>2</sup> |
| Living surface  | 293m <sup>2</sup> |
| Terrace surface | 45m <sup>2</sup>  |
| Bedrooms        | 4                 |
| Bathrooms       | 2                 |
| Garages         | 1                 |
|                 |                   |

#### Description

**Right in the heart of Meise**, in a quiet and green neighborhood, discover this **beautifully renovated house** offering **four bedrooms**, **two bathrooms**, a **spacious 50 m<sup>2</sup> annex**, and several **parking spaces**. Located on a peaceful street on a **982 m<sup>2</sup> plot**, the house is laid out as follows: a **charming entrance hall** leading to a **bright and spacious living room**, a **fully equipped kitchen**, a **large laundry/technical room**, and access to a **50 m<sup>2</sup> annex** — perfect for a second living room, playroom, or a home office/liberal profession setup, with **separate toilet and shower**.