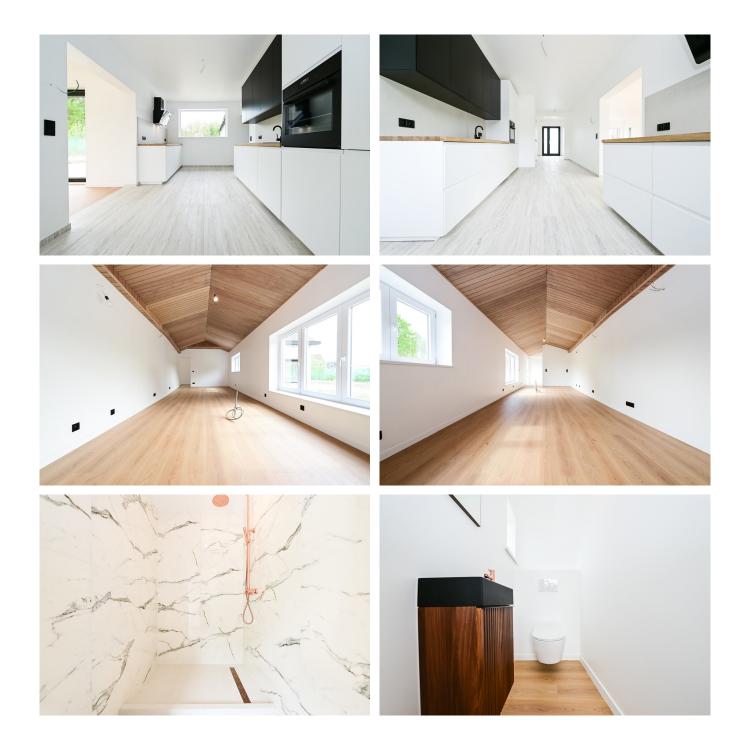

#### Description

**Right in the heart of Meise**, in a quiet and green neighborhood, discover this **beautifully renovated house** offering **four bedrooms**, **two bathrooms**, a **spacious 50 m<sup>2</sup> annex**, and several **parking spaces**. Located on a peaceful street on a **982 m<sup>2</sup> plot**, the house is laid out as follows: a **charming entrance hall** leading to a **bright and spacious living room**, a **fully equipped kitchen**, a **large laundry/technical room**, and access to a **50 m<sup>2</sup> annex** — perfect for a second living room, playroom, or a home office/liberal profession setup, with **separate toilet and shower**.

Upstairs, you'll find **four lovely bedrooms** and a **large bathroom** (bathtub + shower), as well as access to the **attic**, ideal for storage or a small playroom.

Outside, enjoy a **beautiful garden** with **secondary access** at the back leading to **two additional garage boxes**. The main parking area features an **automatic gate**.