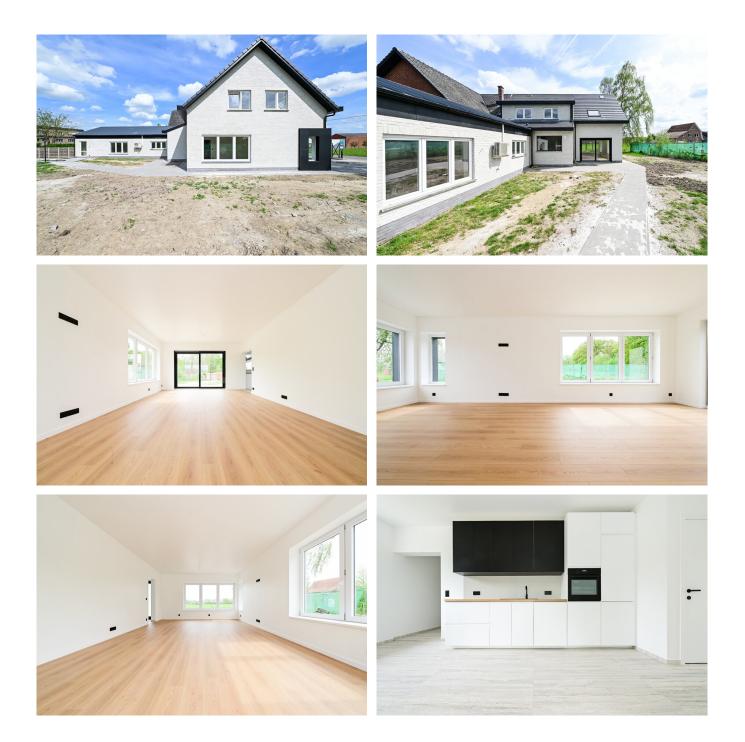

#### Description

**Right in the heart of Meise**, in a quiet and green neighborhood, discover this **beautifully renovated house** offering **four bedrooms**, **two bathrooms**, a **spacious 50 m<sup>2</sup> annex**, and several **parking spaces**. Located on a peaceful street on a **982 m<sup>2</sup> plot**, the house is laid out as follows: a **charming entrance hall** leading to a **bright and spacious living room**, a **fully equipped kitchen**, a **large laundry/technical room**, and access to a **50 m<sup>2</sup> annex** — perfect for a second living room, playroom, or a home office/liberal profession setup, with **separate toilet and shower**.

Upstairs, you'll find **four lovely bedrooms** and a **large bathroom** (bathtub + shower), as well as access to the **attic**, ideal for storage or a small playroom.

Outside, enjoy a **beautiful garden** with **secondary access** at the back leading to **two additional garage boxes**. The main parking area features an **automatic gate**.