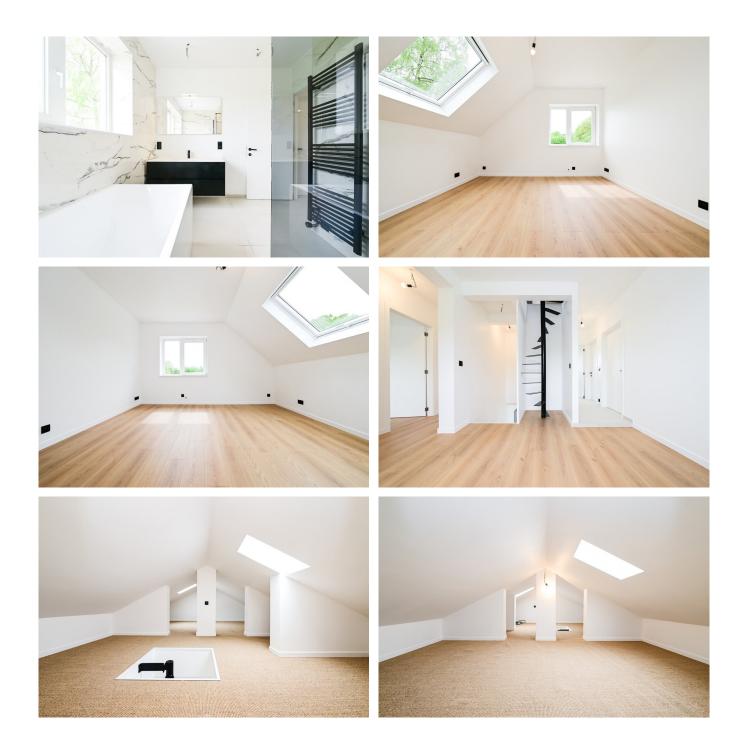

#### Description

**Right in the heart of Meise**, in a quiet and green neighborhood, discover this **beautifully renovated house** offering **four bedrooms**, **two bathrooms**, a **spacious 50 m<sup>2</sup> annex**, and several **parking spaces**. Located on a peaceful street on a **982 m<sup>2</sup> plot**, the house is laid out as follows: a **charming entrance hall** leading to a **bright and spacious living room**, a **fully equipped kitchen**, a **large laundry/technical room**, and access to a **50 m<sup>2</sup> annex** — perfect for a second living room, playroom, or a home office/liberal profession setup, with **separate toilet and shower**.

Upstairs, you'll find **four lovely bedrooms** and a **large bathroom** (bathtub + shower), as well as access to the **attic**, ideal for storage or a small playroom.

Outside, enjoy a **beautiful garden** with **secondary access** at the back leading to **two additional garage boxes**. The main parking area features an **automatic gate**.