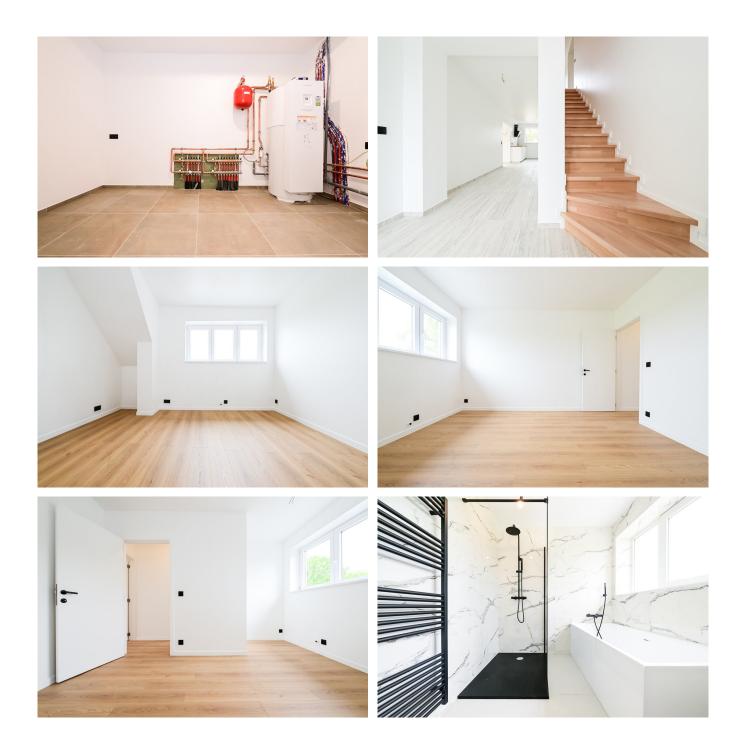

#### Description

**Right in the heart of Meise**, in a quiet and green neighborhood, discover this **beautifully renovated house** offering **four bedrooms**, **two bathrooms**, a **spacious 50 m<sup>2</sup> annex**, and several **parking spaces**. Located on a peaceful street on a **982 m<sup>2</sup> plot**, the house is laid out as follows: a **charming entrance hall** leading to a **bright and spacious living room**, a **fully equipped kitchen**, a **large laundry/technical room**, and access to a **50 m<sup>2</sup> annex** — perfect for a second living room, playroom, or a home office/liberal profession setup, with **separate toilet and shower**.

Upstairs, you'll find **four lovely bedrooms** and a **large bathroom** (bathtub + shower), as well as access to the **attic**, ideal for storage or a small playroom.

Outside, enjoy a **beautiful garden** with **secondary access** at the back leading to **two additional garage boxes**. The main parking area features an **automatic gate**.