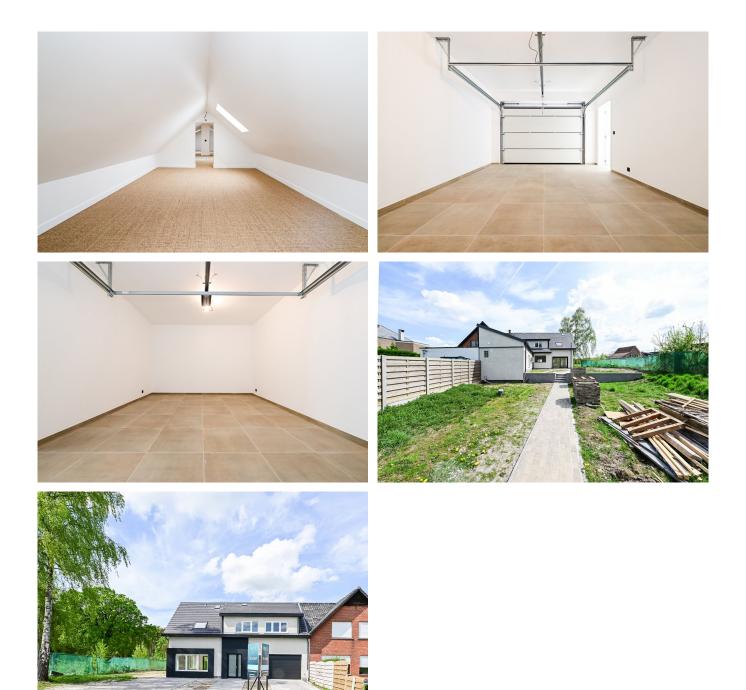

#### Description

**Right in the heart of Meise**, in a quiet and green neighborhood, discover this **beautifully renovated house** offering **four bedrooms**, **two bathrooms**, a **spacious 50 m<sup>2</sup> annex**, and several **parking spaces**. Located on a peaceful street on a **982 m<sup>2</sup> plot**, the house is laid out as follows: a **charming entrance hall** leading to a **bright and spacious living room**, a **fully equipped kitchen**, a **large laundry/technical room**, and access to a **50 m<sup>2</sup> annex** — perfect for a second living room, playroom, or a home office/liberal profession setup, with **separate toilet and shower**.

Upstairs, you'll find **four lovely bedrooms** and a **large bathroom** (bathtub + shower), as well as access to the **attic**, ideal for storage or a small playroom.

Outside, enjoy a **beautiful garden** with **secondary access** at the back leading to **two additional garage boxes**. The main parking area features an **automatic gate**.