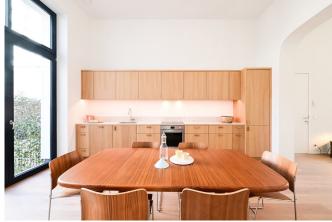

#### Description

Fierce Immo is proud to offer this magnificent first floor of over 115 sqm. and 22 sqm. of garden, located in a totally renovated Brussels Maitre house.

The property features: a beautiful living area (lounge, dining room), a super-equipped open kitchen, access to the 22 sqm. garden, 2 bedrooms, a shower room with laundry area. Cellar.

The apartment offers all modern comforts: air conditioning, solar panels, double flow system, heat pump, triple glazing, etc. Exceptional finishes: high ceilings, built-in cupboards, oak flooring, etc.! PEB B. Available immediately. For further information, please contact us on 02 / 420 65 01.