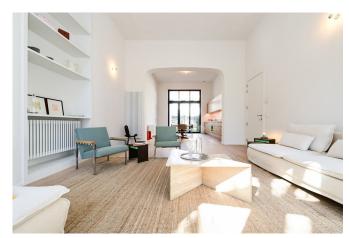

#### Description

Fierce Immo is proud to offer this magnificent first floor of over 115 sqm. and 22 sqm. of garden, located in a totally renovated Brussels Maitre house.

The property features: a beautiful living area (lounge, dining room), a super-equipped open kitchen, access to the 22 sqm. garden, 2 bedrooms, a shower room with laundry area. Cellar.

The apartment offers all modern comforts: air conditioning, solar panels, double flow system, heat pump, triple glazing, etc. Exceptional finishes: high ceilings, built-in cupboards, oak flooring, etc.! PEB B. Available immediately. For further information, please contact us on 02 / 420 65 01.