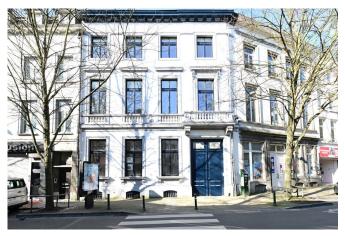

## Botanique 47 - magnificent ground floor with garden

chaussée de Haecht 47, 1210 Saint-Josse-ten-Noode

Reference6703042Price€ 545.000Ground surface324m²Living surface116m²Bedrooms2Bathrooms2

#### Description

Fierce Immo is proud to offer this magnificent first floor of over 115 sqm. and 22 sqm. of garden, located in a totally renovated Brussels Maitre house.

The property features: a beautiful living area (lounge, dining room), a super-equipped open kitchen, access to the 22 sqm. garden, 2 bedrooms, a shower room with laundry area. Cellar.