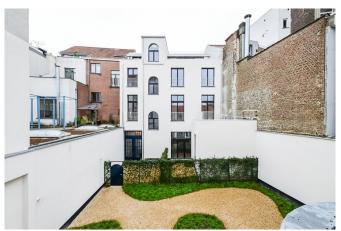

#### Description

Fierce Immo is proud to offer this magnificent first floor of over 115 sqm. and 22 sqm. of garden, located in a totally renovated Brussels Maitre house.

The property features: a beautiful living area (lounge, dining room), a super-equipped open kitchen, access to the 22 sqm. garden, 2 bedrooms, a shower room with laundry area. Cellar.

#### Essential info

| Reference            | 6703042           |
|----------------------|-------------------|
| Туре                 | Flat              |
| Ground surface       | 324m²             |
| Living surface       | 116m <sup>2</sup> |
| Garden surface       | 22m²              |
| Year of construction | 1920              |
| Year of renovation   | 2024              |
| Availability         | At the contract   |