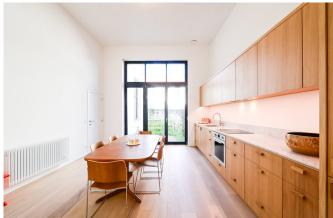

#### Description

Fierce Immo is proud to offer this magnificent first floor of over 115 sqm. and 22 sqm. of garden, located in a totally renovated Brussels Maitre house.

The property features: a beautiful living area (lounge, dining room), a super-equipped open kitchen, access to the 22 sqm. garden, 2 bedrooms, a shower room with laundry area. Cellar.

The apartment offers all modern comforts: air conditioning, solar panels, double flow system, heat pump, triple glazing, etc. Exceptional finishes: high ceilings, built-in cupboards, oak flooring, etc.! PEB B. Available immediately. For further information, please contact us on 02 / 420 65 01.