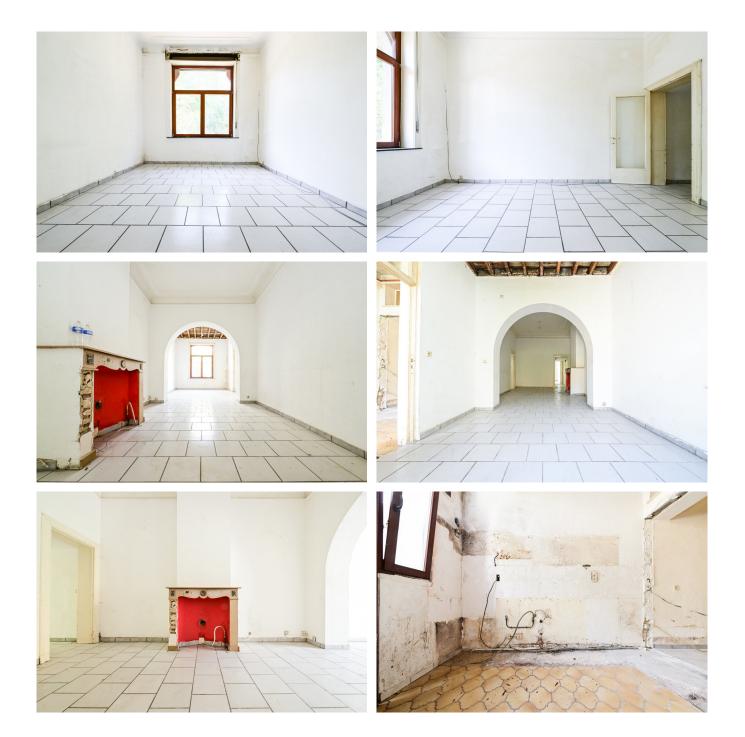

#### Description

Just a stone's throw from the Schaerbeek station, on the prestigious Huart-Hamoir Avenue, discover this pleasant ground floor apartment with a courtyard and cellars to be renovated.

Located on the ground floor of a small condominium with no shared fees, the property is laid out as follows: entrance hall, bathroom, three consecutive rooms (bedroom, dining room, living room), rear kitchen, and access to the courtyard, which can be transformed into a lovely two-bedroom apartment according to the plan. Two beautiful cellars are included and can be converted into an office or additional bedroom.