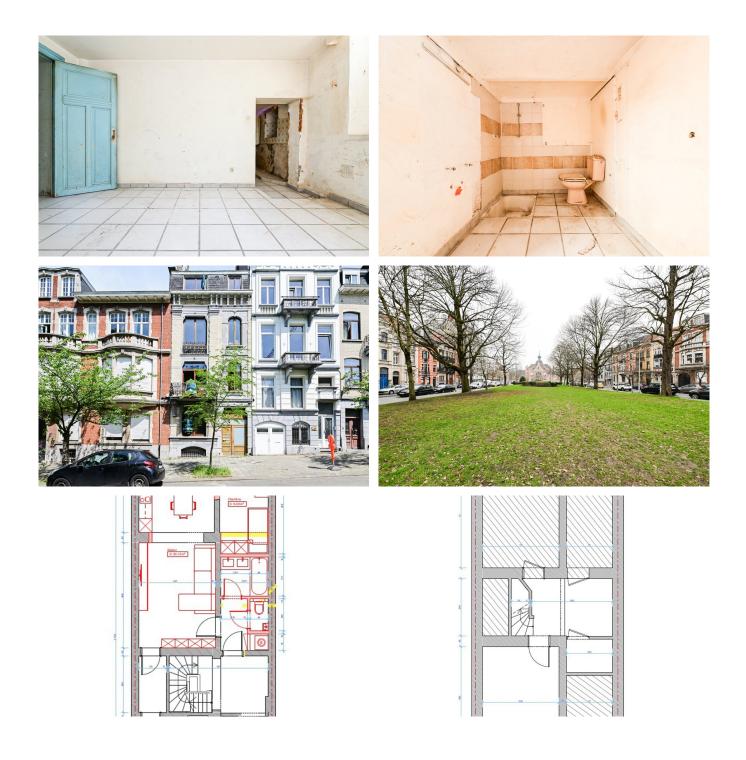

#### Description

Just a stone's throw from the Schaerbeek station, on the prestigious Huart-Hamoir Avenue, discover this pleasant ground floor apartment with a courtyard and cellars to be renovated.

Located on the ground floor of a small condominium with no shared fees, the property is laid out as follows: entrance hall, bathroom, three consecutive rooms (bedroom, dining room, living room), rear kitchen, and access to the courtyard, which can be transformed into a lovely two-bedroom apartment according to the plan. Two beautiful cellars are included and can be converted into an office or additional bedroom.