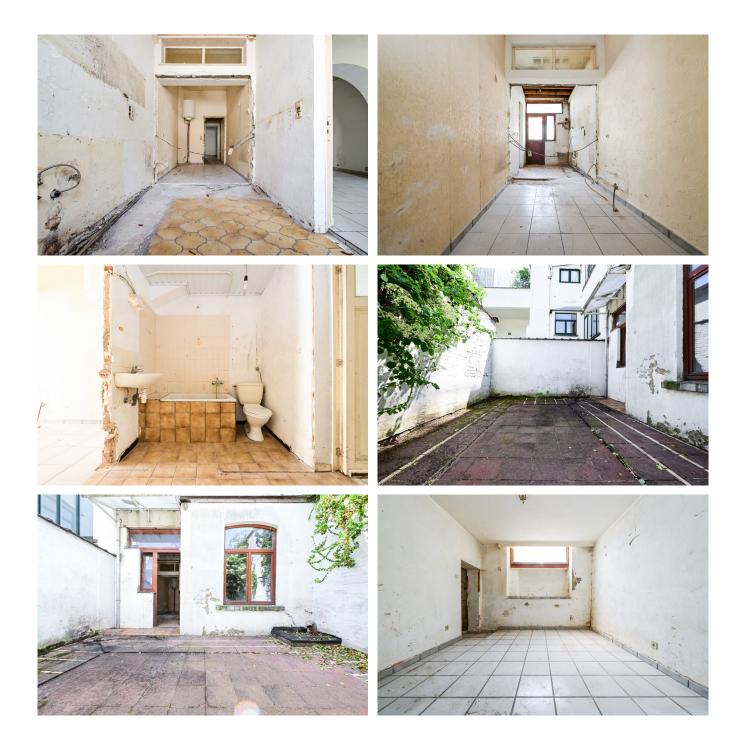

#### Description

Just a stone's throw from the Schaerbeek station, on the prestigious Huart-Hamoir Avenue, discover this pleasant ground floor apartment with a courtyard and cellars to be renovated.

Located on the ground floor of a small condominium with no shared fees, the property is laid out as follows: entrance hall, bathroom, three consecutive rooms (bedroom, dining room, living room), rear kitchen, and access to the courtyard, which can be transformed into a lovely two-bedroom apartment according to the plan. Two beautiful cellars are included and can be converted into an office or additional bedroom.