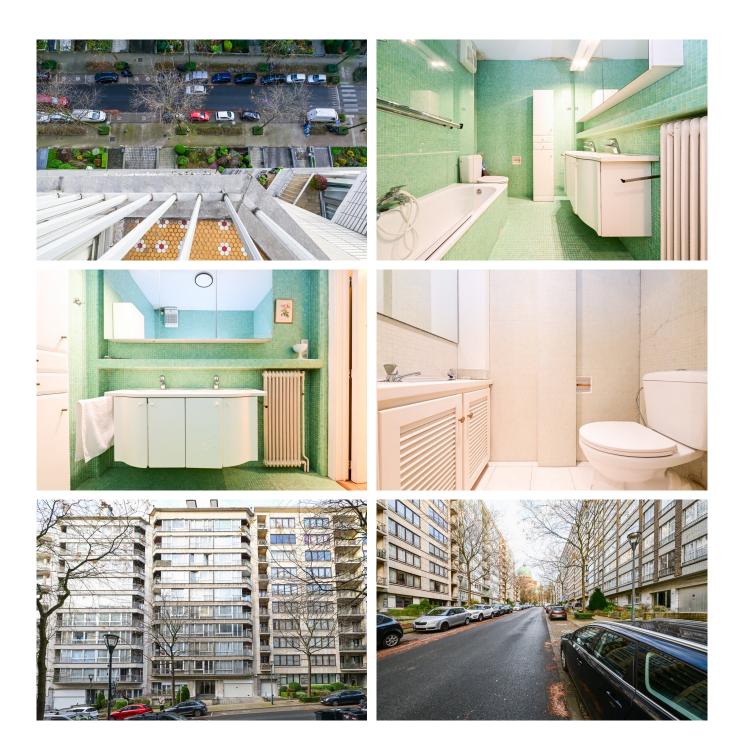

#### Description

Just a few steps from the Koekelberg Basilica, in a quiet and residential street, discover our spacious and bright apartment offering three bedrooms, a double terrace, and an optional parking space.

Located on the eighth floor with an elevator, the property is laid out as follows: secure door, entrance hall leading to all the rooms of the apartment. On the street side: large and bright living room, fully equipped kitchen with laundry area, access to the front balcony, separate WC, closet, bathroom with bathtub and WC, closets. On the rear side, three beautiful bedrooms with rear terrace. Private cellar, beautiful parquet flooring, parking box available for an additional €30,000, EPC D-.