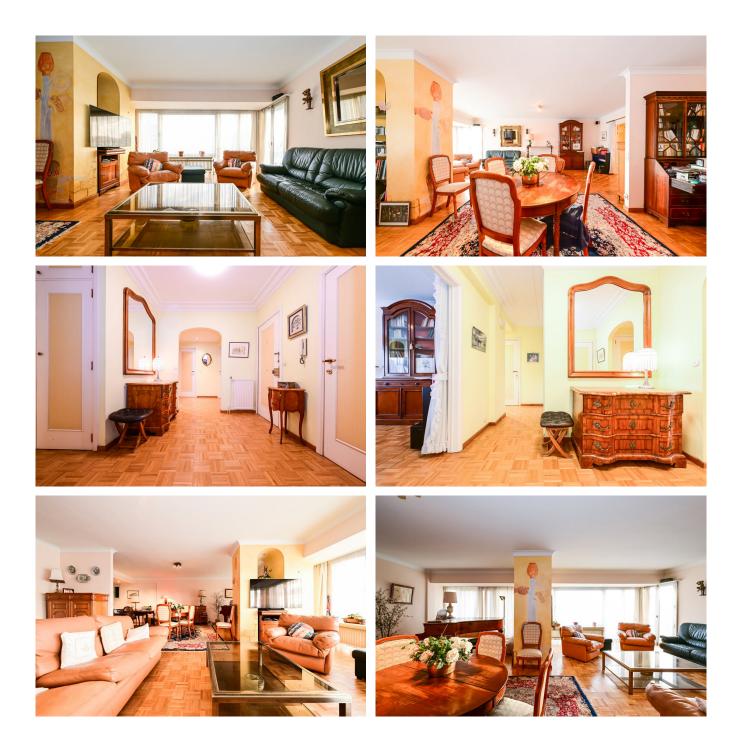

#### Description

Just a few steps from the Koekelberg Basilica, in a quiet and residential street, discover our spacious and bright apartment offering three bedrooms, a double terrace, and an optional parking space.

Located on the eighth floor with an elevator, the property is laid out as follows: secure door, entrance hall leading to all the rooms of the apartment. On the street side: large and bright living room, fully equipped kitchen with laundry area, access to the front balcony, separate WC, closet, bathroom with bathtub and WC, closets. On the rear side, three beautiful bedrooms with rear terrace. Private cellar, beautiful parquet flooring, parking box available for an additional €30,000, EPC D-.