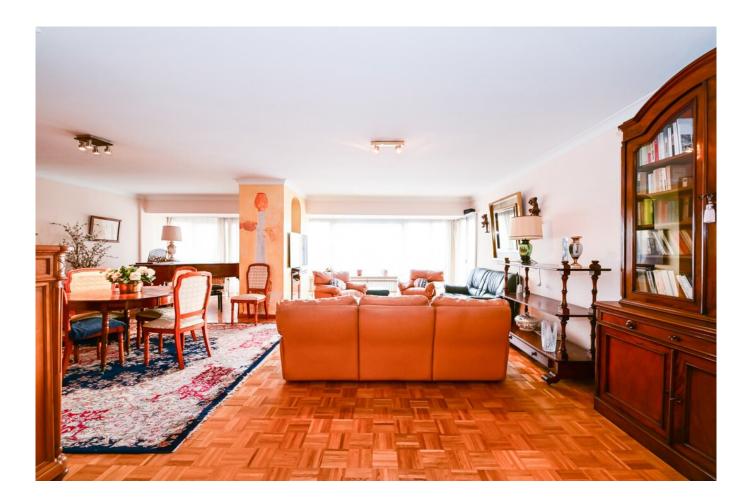

#### Description

Just a few steps from the Koekelberg Basilica, in a quiet and residential street, discover our spacious and bright apartment offering three bedrooms, a double terrace, and an optional parking space.

Located on the eighth floor with an elevator, the property is laid out as follows: secure door, entrance hall leading to all the rooms of the apartment. On the street side: large and bright living room, fully equipped kitchen with laundry area, access to the front balcony, separate WC, closet, bathroom with bathtub and WC, closets. On the rear side, three beautiful bedrooms with rear terrace. Private cellar, beautiful parquet flooring, parking box available for an additional €30,000, EPC D-.