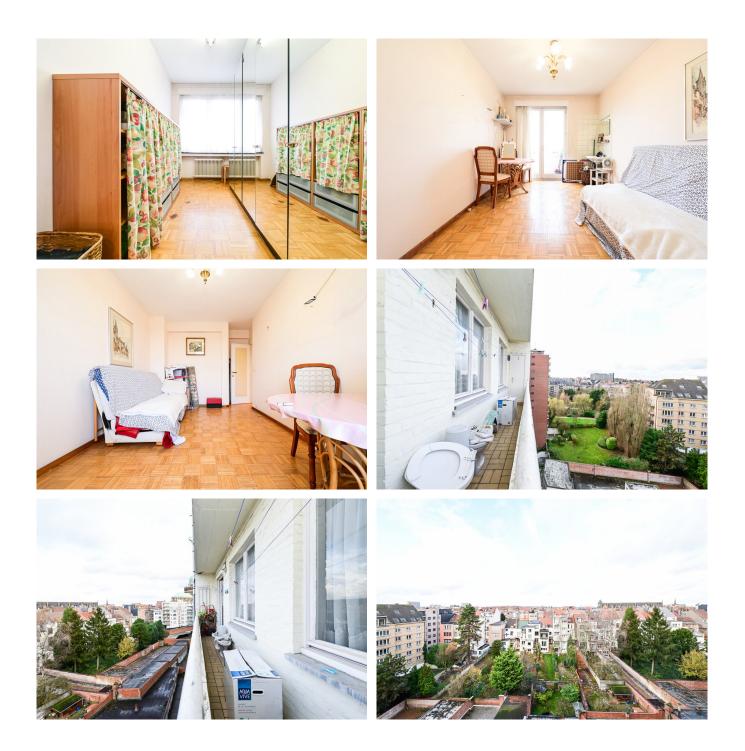

Located on the eighth floor with an elevator, the property is laid out as follows: secure door, entrance hall leading to all the rooms of the apartment. On the street side: large and bright living room, fully equipped kitchen with laundry area, access to the front balcony, separate WC, closet, bathroom with bathtub and WC, closets. On the rear side, three beautiful bedrooms with rear terrace. Private cellar, beautiful parquet flooring, parking box available for an additional €30,000, EPC D-.