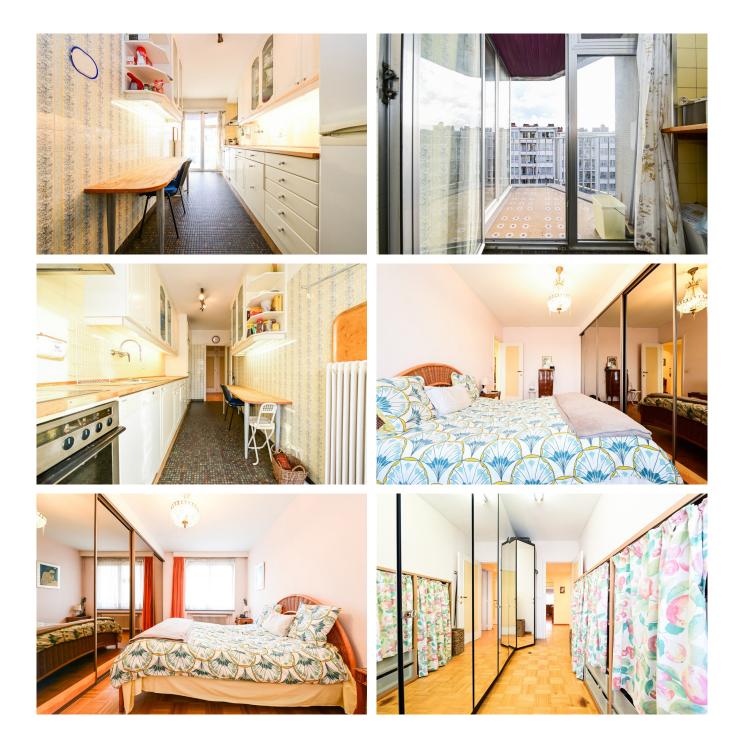

Located on the eighth floor with an elevator, the property is laid out as follows: secure door, entrance hall leading to all the rooms of the apartment. On the street side: large and bright living room, fully equipped kitchen with laundry area, access to the front balcony, separate WC, closet, bathroom with bathtub and WC, closets. On the rear side, three beautiful bedrooms with rear terrace. Private cellar, beautiful parquet flooring, parking box available for an additional €30,000, EPC D-.