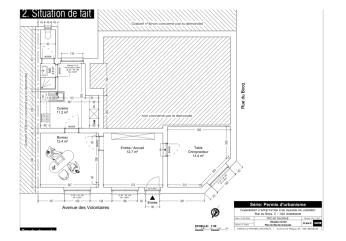

### Essential info

| Required ir | ולט |
|-------------|-----|
|-------------|-----|

| Reference            | 6445556           | EPC Value                  | 301                  |
|----------------------|-------------------|----------------------------|----------------------|
| Туре                 | Commercial        | EPC Label                  | F                    |
| Ground surface       | 135m <sup>2</sup> | Urban planning destination | Unknown              |
| Living surface       | 66m <sup>2</sup>  | Urban planning permit      | Unknown              |
| Year of construction | 1932              | Subdivision permit         | Unknown              |
| Year of renovation   | 2000              | Summons                    | No                   |
| Availability         | At the contract   | Court decision             | No                   |
|                      |                   | Right to sell              | No                   |
|                      |                   | O-Level                    | Not located in flood |

#### Layout

Toilets 1

area