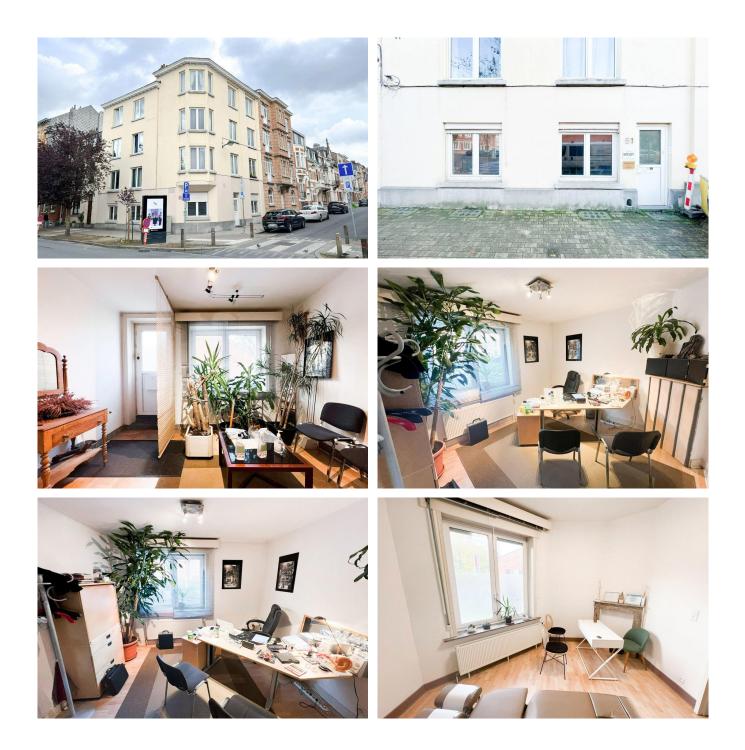

## Description

A stone's throw from the Pétillon metro and close to all facilities, discover our commercial ground floor currently used as a medical office. Located on the ground floor of a small condominium without charge, the property consists of 3 bright rooms (offices), a rear kitchen and bathroom with shower and WC. Cellar included, double glazing, individual gas boiler. Individual counters. NO CHARGES!! Nice investment to seize!