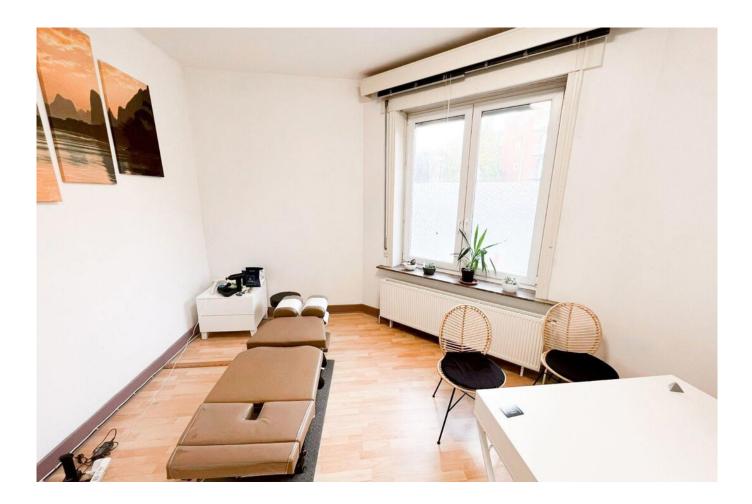

## Description

A stone's throw from the Pétillon metro and close to all facilities, discover our commercial ground floor currently used as a medical office. Located on the ground floor of a small condominium without charge, the property consists of 3 bright rooms (offices), a rear kitchen and bathroom with shower and WC. Cellar included, double glazing, individual gas boiler. Individual counters. NO CHARGES!! Nice investment to seize!