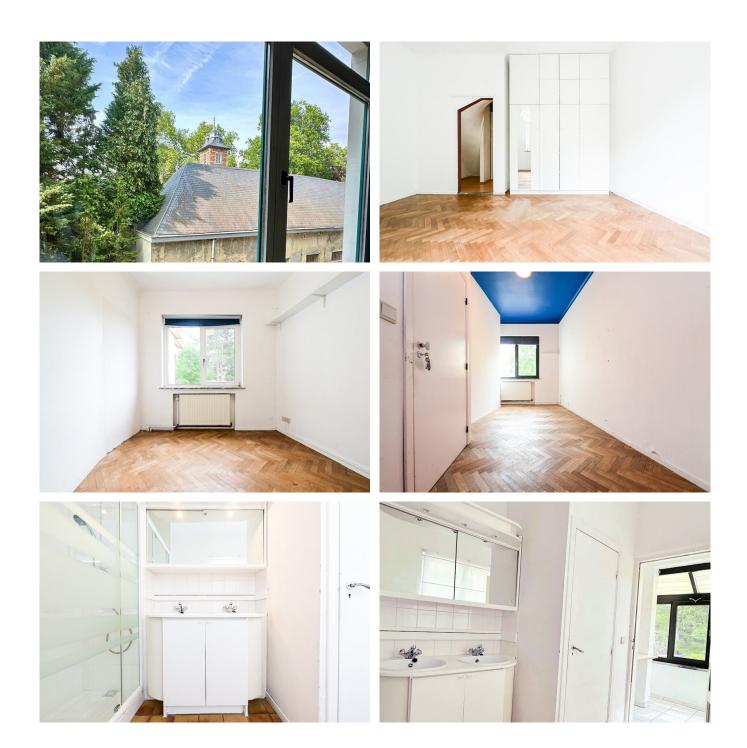

On the first floor, there is a front-facing bedroom with a beautiful wooded view of Papenkasteel Castle, a second bedroom, a bathroom, a toilet, and a laundry area.

On the second floor, a large third bedroom facing the street, built-in closets, a fourth bedroom, a dressing room, and a second recently renovated bathroom.

Wooden double glazing, basement storage spaces on the ground floor, storage room, boiler room, and garage. A charming house not to be missed!