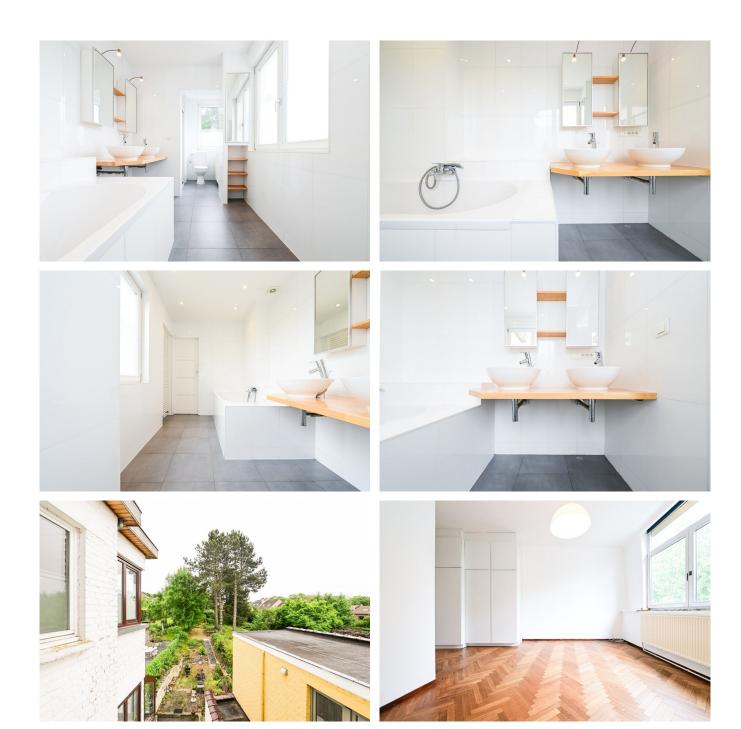

On the first floor, there is a front-facing bedroom with a beautiful wooded view of Papenkasteel Castle, a second bedroom, a bathroom, a toilet, and a laundry area.

On the second floor, a large third bedroom facing the street, built-in closets, a fourth bedroom, a dressing room, and a second recently renovated bathroom.

Wooden double glazing, basement storage spaces on the ground floor, storage room, boiler room, and garage. A charming house not to be missed!