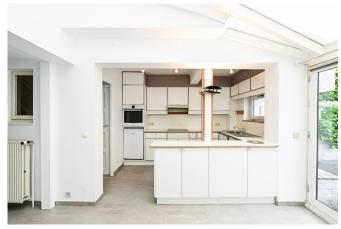

The house consists of an entrance hall leading to a large living room with a seating area, a veranda with dining space, a semi-open equipped kitchen with access to the lovely garden, as well as a separate toilet and a garage at the front.