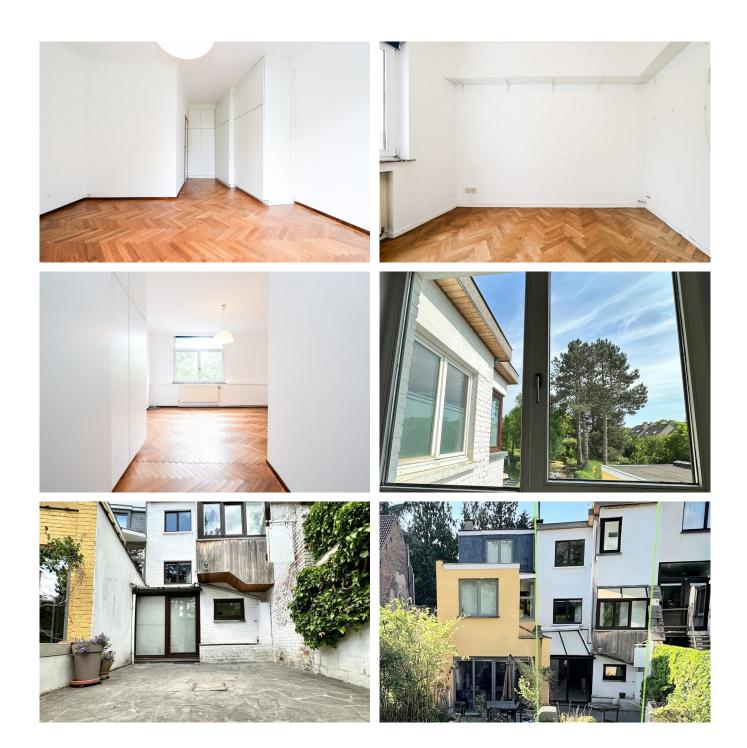

On the first floor, there is a front-facing bedroom with a beautiful wooded view of Papenkasteel Castle, a second bedroom, a bathroom, a toilet, and a laundry area.

On the second floor, a large third bedroom facing the street, built-in closets, a fourth bedroom, a dressing room, and a second recently renovated bathroom.

Wooden double glazing, basement storage spaces on the ground floor, storage room, boiler room, and garage. A charming house not to be missed!