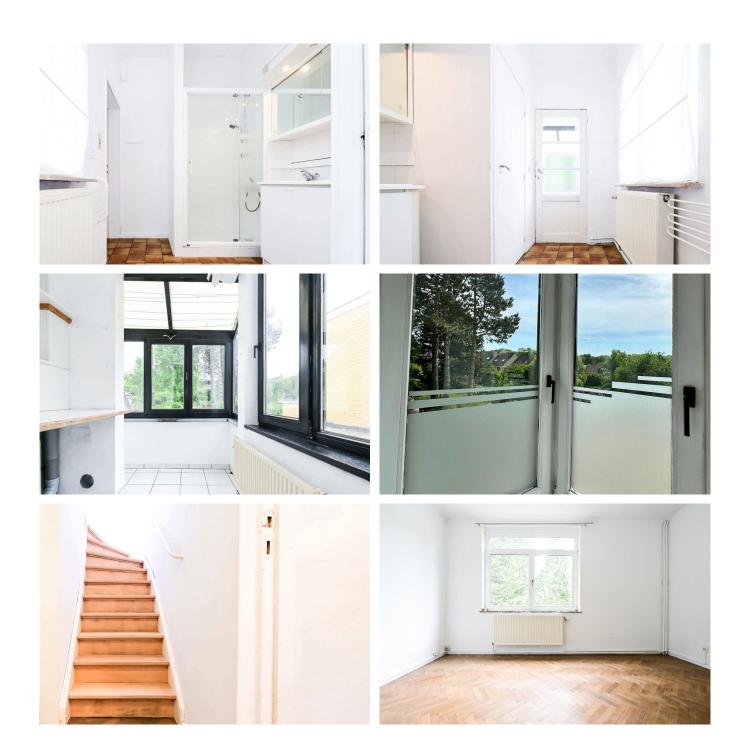

The house consists of an entrance hall leading to a large living room with a seating area, a veranda with dining space, a semi-open equipped kitchen with access to the lovely garden, as well as a separate toilet and a garage at the front.

On the first floor, there is a front-facing bedroom with a beautiful wooded view of Papenkasteel Castle, a second bedroom, a bathroom, a toilet, and a laundry area.

On the second floor, a large third bedroom facing the street, built-in closets, a fourth bedroom, a dressing room, and a second recently renovated bathroom.

Wooden double glazing, basement storage spaces on the ground floor, storage room, boiler room, and garage. A charming house not to be missed!