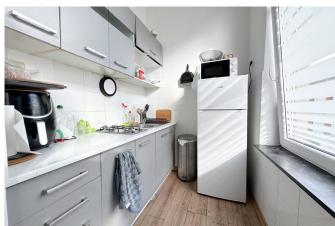

#### The property is composed as follows:

•

**Ground floor**: two duplex studios.

0

The first, at the front, includes a living area with sleeping space and a semi-equipped kitchen on the ground floor, with a bathroom and toilet in the basement.

0

The second, at the rear, also features a living and sleeping area with a semi-equipped kitchen on the ground floor, and a bathroom with toilet in the basement.

•

**First floor**: a one-bedroom apartment comprising an entrance hall, a living room with a semi-equipped open kitchen, one bedroom, and a bathroom with toilet.