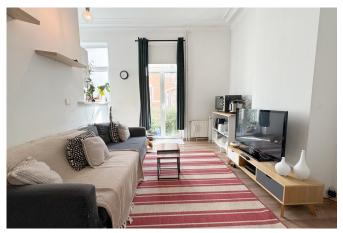

#### The property is composed as follows:

•

**Ground floor**: two duplex studios.

0

The first, at the front, includes a living area with sleeping space and a semi-equipped kitchen on the ground floor, with a bathroom and toilet in the basement.

0

The second, at the rear, also features a living and sleeping area with a semi-equipped kitchen on the ground floor, and a bathroom with toilet in the basement.

•

**First floor**: a one-bedroom apartment comprising an entrance hall, a living room with a semi-equipped open kitchen, one bedroom, and a bathroom with toilet.

•

**Second floor**: a one-bedroom apartment identical to the first floor, with an entrance hall, living room, semiequipped open kitchen, one bedroom, and bathroom with toilet.

•

**Third floor**: a final duplex apartment including a living area, a semi-equipped kitchen, a bathroom with toilet, one bedroom, and a converted attic space.