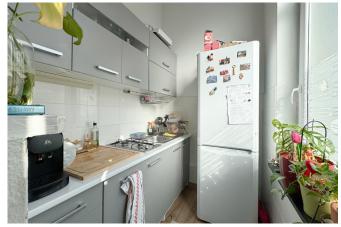

#### The property is composed as follows:

•

**Ground floor**: two duplex studios.

0

The first, at the front, includes a living area with sleeping space and a semi-equipped kitchen on the ground floor, with a bathroom and toilet in the basement.

0

The second, at the rear, also features a living and sleeping area with a semi-equipped kitchen on the ground floor, and a bathroom with toilet in the basement.

•

**First floor**: a one-bedroom apartment comprising an entrance hall, a living room with a semi-equipped open kitchen, one bedroom, and a bathroom with toilet.

•

**Second floor**: a one-bedroom apartment identical to the first floor, with an entrance hall, living room, semiequipped open kitchen, one bedroom, and bathroom with toilet.

•

**Third floor**: a final duplex apartment including a living area, a semi-equipped kitchen, a bathroom with toilet, one bedroom, and a converted attic space.