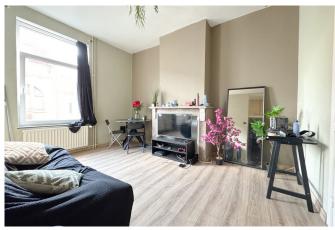

0

The second, at the rear, also features a living and sleeping area with a semi-equipped kitchen on the ground floor, and a bathroom with toilet in the basement.

•

**First floor**: a one-bedroom apartment comprising an entrance hall, a living room with a semi-equipped open kitchen, one bedroom, and a bathroom with toilet.

•

**Second floor**: a one-bedroom apartment identical to the first floor, with an entrance hall, living room, semiequipped open kitchen, one bedroom, and bathroom with toilet.

•

**Third floor**: a final duplex apartment including a living area, a semi-equipped kitchen, a bathroom with toilet, one bedroom, and a converted attic space.