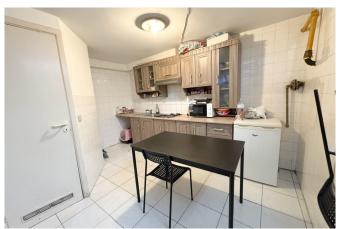

#### The property is composed as follows:

•

**Ground floor**: two duplex studios.

0

The first, at the front, includes a living area with sleeping space and a semi-equipped kitchen on the ground floor, with a bathroom and toilet in the basement.

0

The second, at the rear, also features a living and sleeping area with a semi-equipped kitchen on the ground floor, and a bathroom with toilet in the basement.

•

**First floor**: a one-bedroom apartment comprising an entrance hall, a living room with a semi-equipped open kitchen, one bedroom, and a bathroom with toilet.