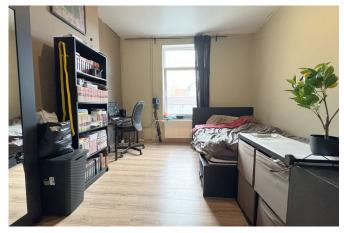

•

**Second floor**: a one-bedroom apartment identical to the first floor, with an entrance hall, living room, semiequipped open kitchen, one bedroom, and bathroom with toilet.

•

**Third floor**: a final duplex apartment including a living area, a semi-equipped kitchen, a bathroom with toilet, one bedroom, and a converted attic space.