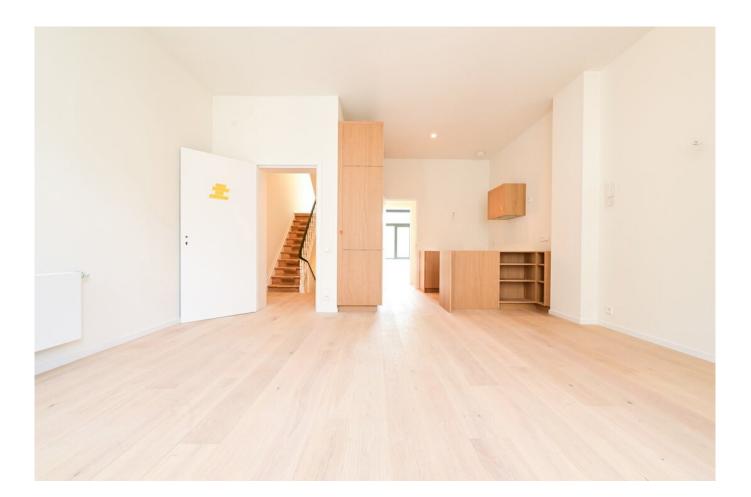

#### Description

Just a stone's throw from the European institutions, between Cinquantenaire Park and the "Trois Squares" district, discover this stunning apartment, fully renovated with high-quality materials. It offers a comfortable bedroom and a balcony.

Located on the first floor of a charming small building with no communal charges, the property is laid out as follows:

Entrance into a bright living space (living and dining room) with access to the front balcony, custom-made fully equipped open-plan kitchen, night hall, separate toilet, quiet rear-facing bedroom with dressing area, bathroom with shower, and laundry space.