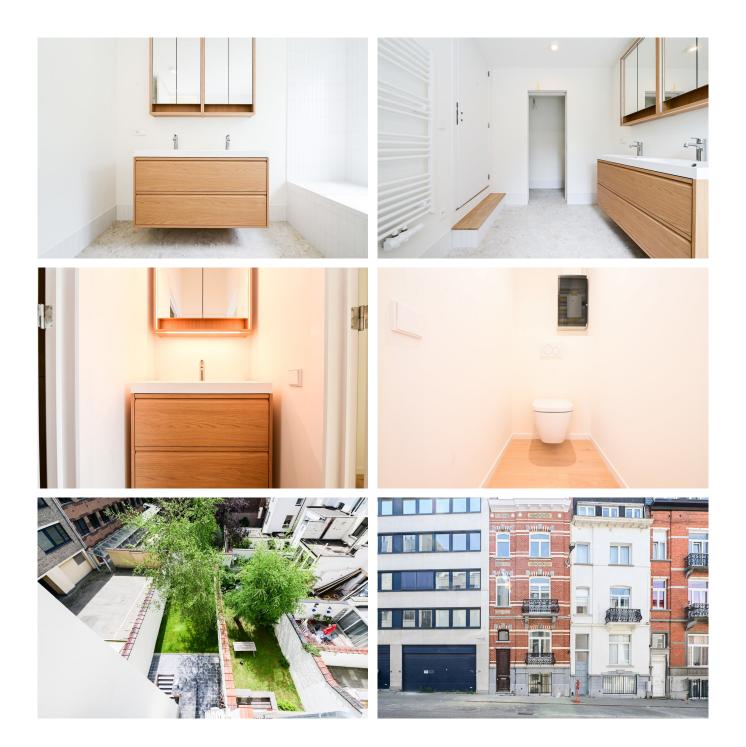

Located on the first floor of a charming small building with no communal charges, the property is laid out as follows:

Entrance into a bright living space (living and dining room) with access to the front balcony, custom-made fully equipped open-plan kitchen, night hall, separate toilet, quiet rear-facing bedroom with dressing area, bathroom with shower, and laundry space.

Solar panels, compliant electrical installation, included cellar, and bicycle storage. EPC rating: A!!! Perfect as a first home or investment.

A MUST-SEE!