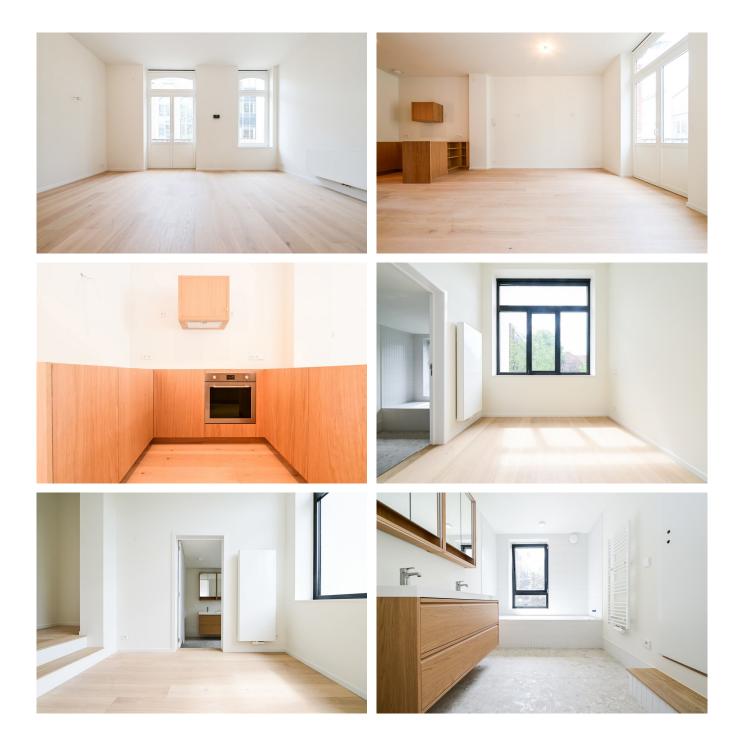

#### Description

Just a stone's throw from the European institutions, between Cinquantenaire Park and the "Trois Squares" district, discover this stunning apartment, fully renovated with high-quality materials. It offers a comfortable bedroom and a balcony.

Located on the first floor of a charming small building with no communal charges, the property is laid out as follows:

Entrance into a bright living space (living and dining room) with access to the front balcony, custom-made fully equipped open-plan kitchen, night hall, separate toilet, quiet rear-facing bedroom with dressing area, bathroom with shower, and laundry space.