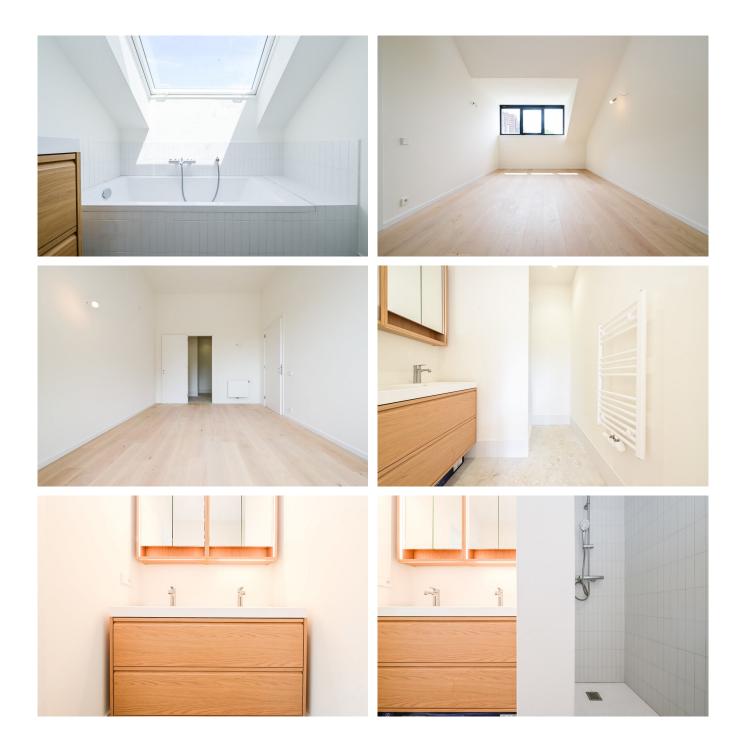

Located on the second and third floors of a small, characterful building with no charges, the property is composed as follows:

Entrance on landing with guest WC and cupboards, entrance into a bright living room (lounge, dining room) with custom-built, fully-equipped open-plan kitchen and high-quality materials, + access to the terrace (9 m<sup>2</sup> south-facing). Upstairs, two beautiful bedrooms with their own private bathrooms (1 shower and the other bath) and dressing area in the night hall with laundry area, separate toilet.