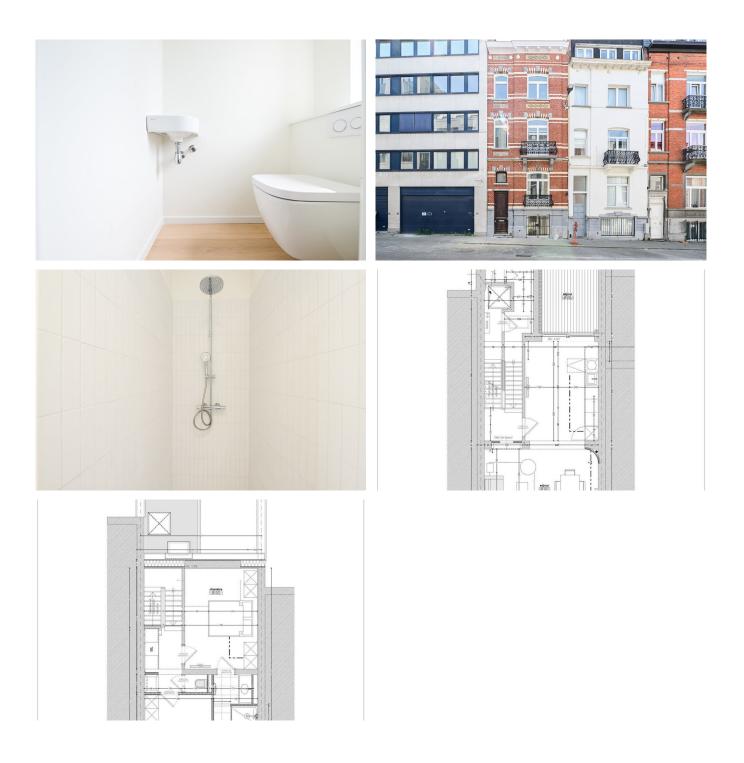

#### Description

Just a stone's throw from the European institutions, between Parc du Cinquantenaire and the Trois Squares district, discover this magnificent duplex apartment, completely renovated with quality materials, offering two bedrooms with their own private bathrooms and a pleasant south-facing terrace.

Located on the second and third floors of a small, characterful building with no charges, the property is composed as follows:

Entrance on landing with guest WC and cupboards, entrance into a bright living room (lounge, dining room) with custom-built, fully-equipped open-plan kitchen and high-quality materials, + access to the terrace (9 m<sup>2</sup> south-facing). Upstairs, two beautiful bedrooms with their own private bathrooms (1 shower and the other bath) and dressing area in the night hall with laundry area, separate toilet.

### Required info

| Reference            | 6838823           | EPC Value                  | 77                           |
|----------------------|-------------------|----------------------------|------------------------------|
| Туре                 | Flat              | EPC Label                  | В                            |
| Ground surface       | 336m <sup>2</sup> | Urban planning destination | Unknown                      |
| Living surface       | 93m <sup>2</sup>  | Urban planning permit      | Unknown                      |
| Terrace surface      | 9m <sup>2</sup>   | Subdivision permit         | Unknown                      |
| Year of construction | 1929              | Summons                    | Unknown                      |
| Year of renovation   | 2025              | Court decision             | Unknown                      |
| Availability         | Immediately       | Right to sell              | Unknown                      |
|                      |                   | O-Level                    | Not located in flood<br>area |