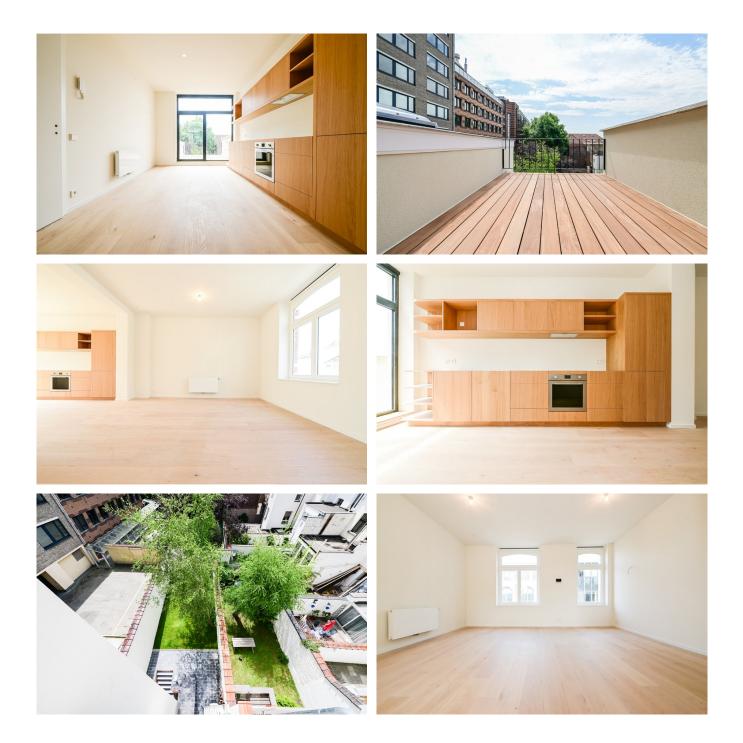

#### Description

Just a stone's throw from the European institutions, between Parc du Cinquantenaire and the Trois Squares district, discover this magnificent duplex apartment, completely renovated with quality materials, offering two bedrooms with their own private bathrooms and a pleasant south-facing terrace.

Located on the second and third floors of a small, characterful building with no charges, the property is composed as follows:

Entrance on landing with guest WC and cupboards, entrance into a bright living room (lounge, dining room) with custom-built, fully-equipped open-plan kitchen and high-quality materials, + access to the terrace (9 m<sup>2</sup> south-facing). Upstairs, two beautiful bedrooms with their own private bathrooms (1 shower and the other bath) and dressing area in the night hall with laundry area, separate toilet.

Solar panels, compliant electricity, cellar and bike room included. PEB A !!!

Ideal as first home or investment.