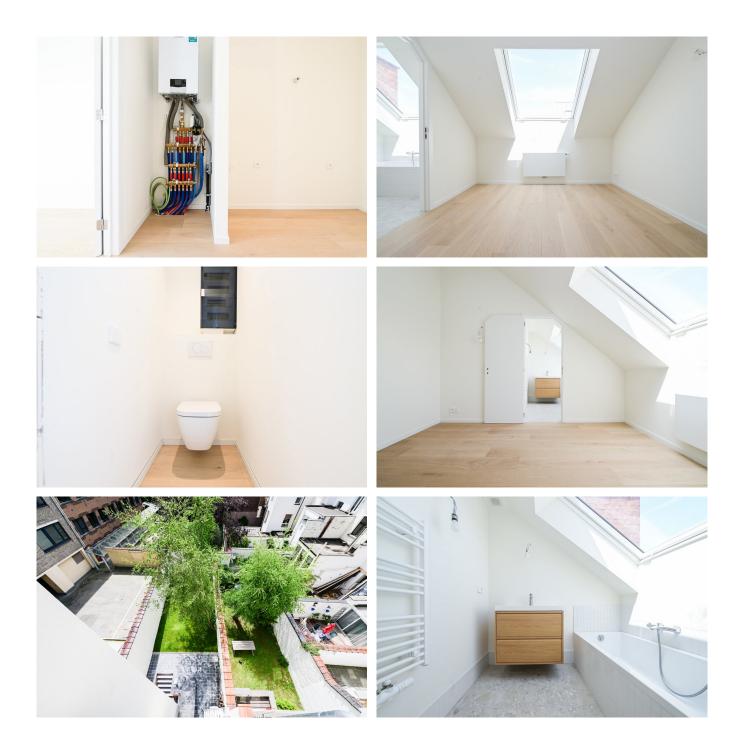

Located on the second and third floors of a small, characterful building with no charges, the property is composed as follows:

Entrance on landing with guest WC and cupboards, entrance into a bright living room (lounge, dining room) with custom-built, fully-equipped open-plan kitchen and high-quality materials, + access to the terrace (9 m<sup>2</sup> south-facing). Upstairs, two beautiful bedrooms with their own private bathrooms (1 shower and the other bath) and dressing area in the night hall with laundry area, separate toilet.

Solar panels, compliant electricity, cellar and bike room included. PEB A !!!

Ideal as first home or investment.