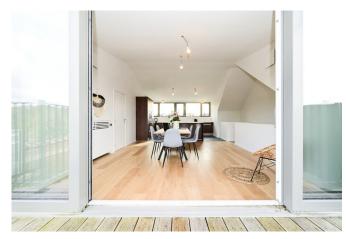

On the upper floor, a void over the ground floor of the duplex; a very bright open living space including: a fully equipped kitchen with central island; spacious dining/living room opening onto the terrace; laundry room and separate WC.