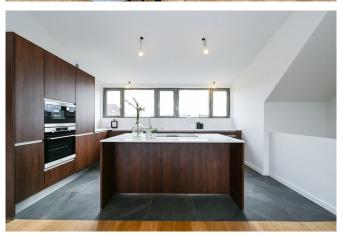

On the upper floor, a void over the ground floor of the duplex; a very bright open living space including: a fully equipped kitchen with central island; spacious dining/living room opening onto the terrace; laundry room and separate WC.