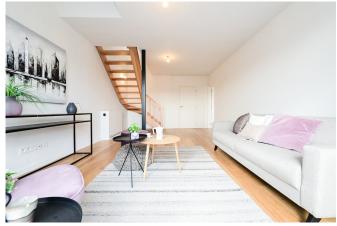

#### Description

Between Georges Henri Park and Roodebeek Park, close to all amenities, discover this superb new penthouse offering three bedrooms, two bathrooms, and a beautiful terrace!

Located on the 3rd and 4th floors of a small condominium with no charges, it is composed as follows: armored door, entrance hall with wardrobe and separate WC; 26 m² living room opening onto a pleasant front balcony; 17 m² master bedroom with a first bathroom (bathtub, double sink, WC); two other bedrooms with access to the rear balcony; shower room.

On the upper floor, a void over the ground floor of the duplex; a very bright open living space including: a fully equipped kitchen with central island; spacious dining/living room opening onto the terrace; laundry room and separate WC.