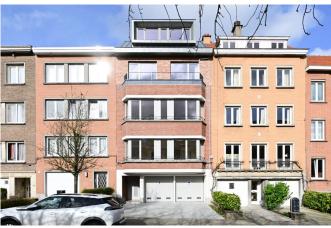

### STUNNING NEW PENTHOUSE - 3 BEDROOMS + TERRACE

Avenue de Mai 76 3, 1200 Woluwe-Saint-Lambert

 Reference
 6785507

 Price
 € 599.000

 Ground surface
 200m²

 Living surface
 153m²

 Terrace surface
 35m²

 Bedrooms
 3

#### Description

Between Georges Henri Park and Roodebeek Park, close to all amenities, discover this superb new penthouse offering three bedrooms, two bathrooms, and a beautiful terrace!

Located on the 3rd and 4th floors of a small condominium with no charges, it is composed as follows: armored door, entrance hall with wardrobe and separate WC; 26 m² living room opening onto a pleasant front balcony; 17 m² master bedroom with a first bathroom (bathtub, double sink, WC); two other bedrooms with access to the rear balcony; shower room.