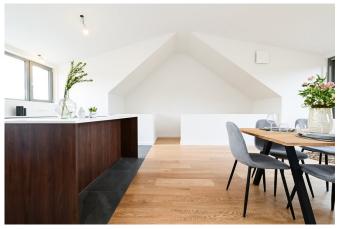

On the upper floor, a void over the ground floor of the duplex; a very bright open living space including: a fully equipped kitchen with central island; spacious dining/living room opening onto the terrace; laundry room and separate WC.

This apartment, with very high-end finishes, offers a bright living space as well as a beautiful, clear, and green view.

A MUST-SEE!!