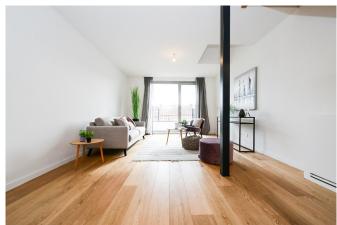

#### Description

Between Georges Henri Park and Roodebeek Park, close to all amenities, discover this superb new penthouse offering three bedrooms, two bathrooms, and a beautiful terrace!

Located on the 3rd and 4th floors of a small condominium with no charges, it is composed as follows: armored door, entrance hall with wardrobe and separate WC; 26 m² living room opening onto a pleasant front balcony; 17 m² master bedroom with a first bathroom (bathtub, double sink, WC); two other bedrooms with access to the rear balcony; shower room.

On the upper floor, a void over the ground floor of the duplex; a very bright open living space including: a fully equipped kitchen with central island; spacious dining/living room opening onto the terrace; laundry room and separate WC.