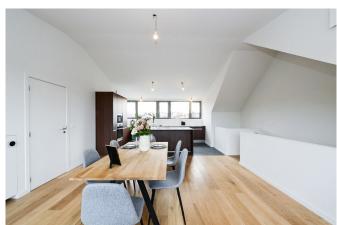

On the upper floor, a void over the ground floor of the duplex; a very bright open living space including: a fully equipped kitchen with central island; spacious dining/living room opening onto the terrace; laundry room and separate WC.

This apartment, with very high-end finishes, offers a bright living space as well as a beautiful, clear, and green view.

A MUST-SEE!!