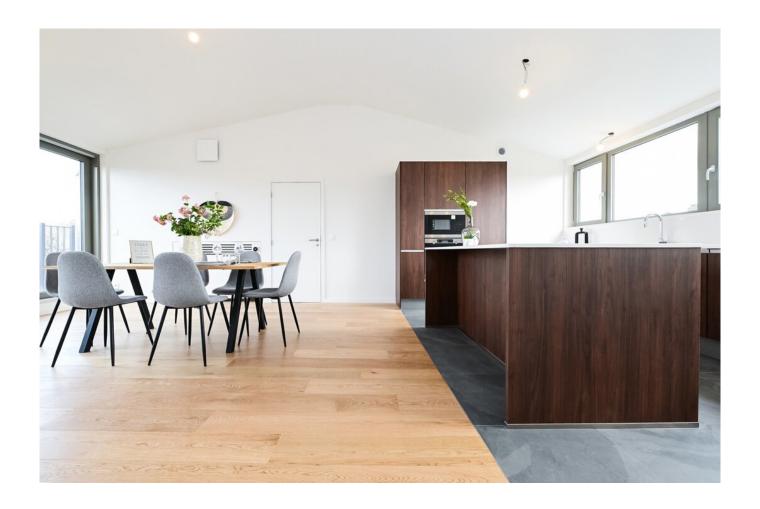

On the upper floor, a void over the ground floor of the duplex; a very bright open living space including: a fully equipped kitchen with central island; spacious dining/living room opening onto the terrace; laundry room and separate WC.

This apartment, with very high-end finishes, offers a bright living space as well as a beautiful, clear, and green view.

A MUST-SEE!!