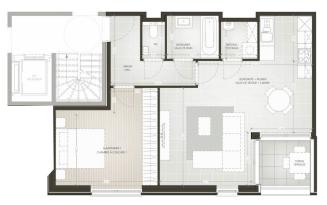

#### Essential info

Reference6957574TypeFlatGround surface450m²Living surface67m²Terrace surface5m²Year of construction2023

**Availability** At the contract

**Elevator available** Yes

## Layout

Toilets 1