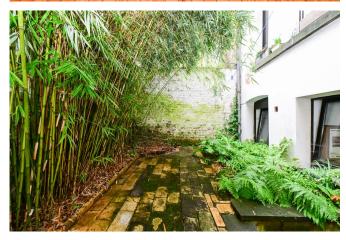

The basement includes a large storage area (currently used as a studio, not recognized), a laundry room and access to a nice garden.

The electrical installation is compliant. Solar panels, a gas-fired condensing boiler and double-glazed windows guarantee optimum comfort and a category D PEB rating.