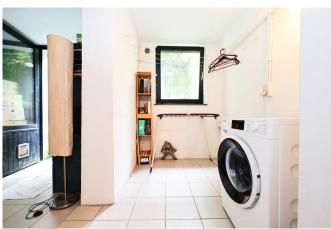

The basement includes a large storage area (currently used as a studio, not recognized), a laundry room and access to a nice garden.

The electrical installation is compliant. Solar panels, a gas-fired condensing boiler and double-glazed windows guarantee optimum comfort and a category D PEB rating.