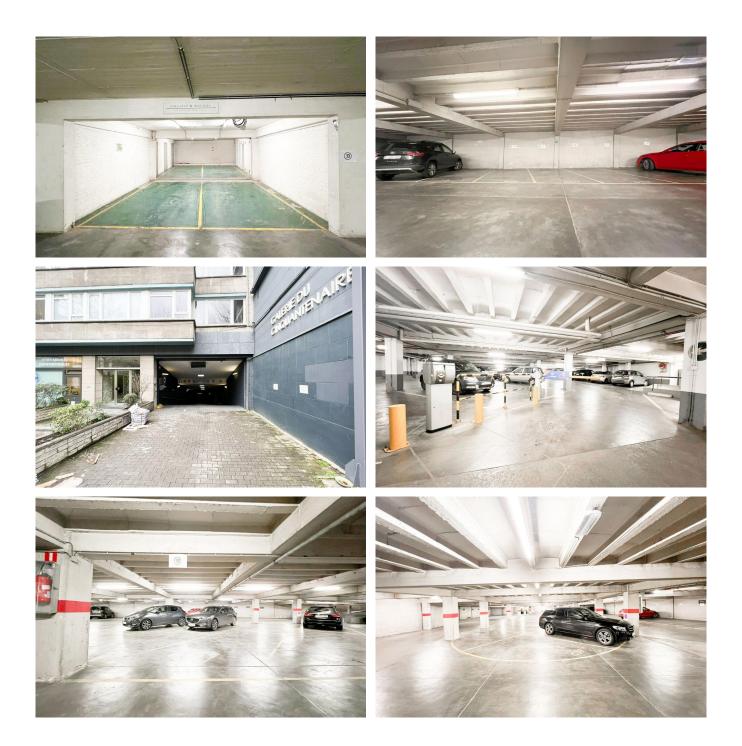

## LOT OF 4 FLATS + 12 PARKING SPACES

Avenue de Tervueren 32, 1040 Etterbeek

| Reference      | 6254450           |
|----------------|-------------------|
| Price          | € 1.600.000       |
| Living surface | 720m <sup>2</sup> |
| Bedrooms       | 9                 |
| Bathrooms      | 10                |
|                |                   |

#### Description

Ideally located just steps from the Cinquantenaire, discover this fantastic project of 4 apartments to be created + 8 parking spaces. Currently in CASCO, we offer you this beautiful project with an approved permit for 4 apartments (3 two-bedroom apartments and 1 three-bedroom apartment), each with double terraces to be created, plus 8 underground parking spaces. This large space of 720m<sup>2</sup> is located on the third floor with an elevator in a lovely condominium. AAA location. Contact the agency for more information!!

#### Layout

| Toilets |        | 10 |
|---------|--------|----|
| Parking | places | 1  |

area