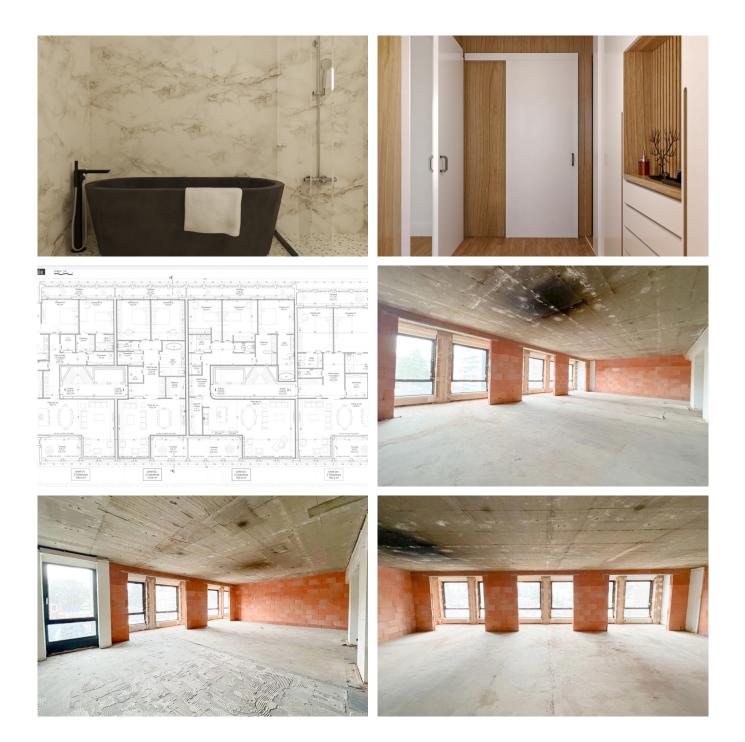

#### Description

Ideally located just steps from the Cinquantenaire, discover this fantastic project of 4 apartments to be created + 8 parking spaces. Currently in CASCO, we offer you this beautiful project with an approved permit for 4 apartments (3 two-bedroom apartments and 1 three-bedroom apartment), each with double terraces to be created, plus 8 underground parking spaces. This large space of 720m<sup>2</sup> is located on the third floor with an elevator in a lovely condominium. AAA location. Contact the agency for more information!!