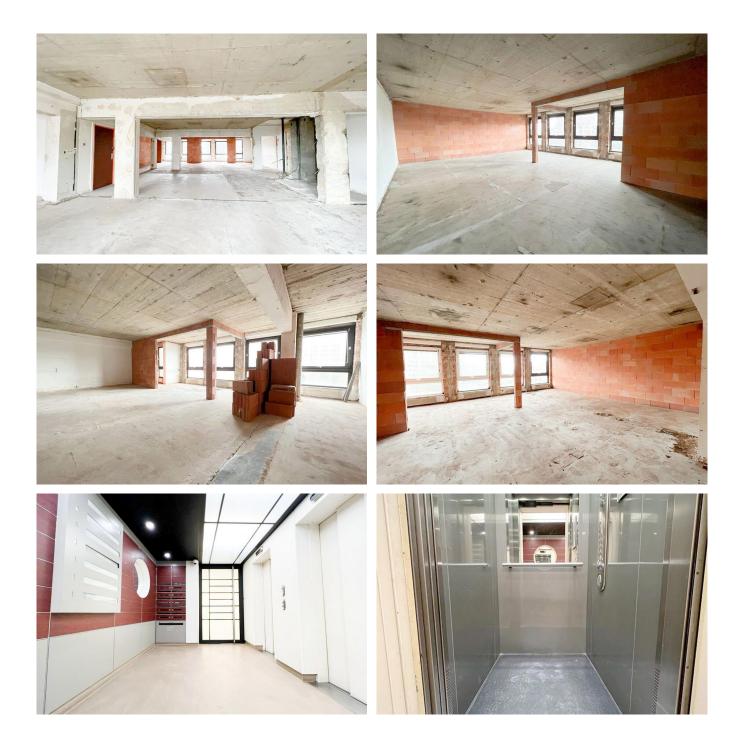

#### Description

Ideally located just steps from the Cinquantenaire, discover this fantastic project of 4 apartments to be created + 8 parking spaces. Currently in CASCO, we offer you this beautiful project with an approved permit for 4 apartments (3 two-bedroom apartments and 1 three-bedroom apartment), each with double terraces to be created, plus 8 underground parking spaces. This large space of 720m<sup>2</sup> is located on the third floor with an elevator in a lovely condominium. AAA location. Contact the agency for more information!!

#### Required info

| Reference            | 6254450           | Urban planning destination | Unknown              |
|----------------------|-------------------|----------------------------|----------------------|
| Туре                 | House             | Urban planning permit      | Yes                  |
| Living surface       | 720m <sup>2</sup> | Subdivision permit         | Unknown              |
| Year of construction | 1970              | Summons                    | No                   |
| Availability         | At the contract   | Court decision             | Unknown              |
| Elevator available   | Yes               | Right to sell              | Unknown              |
|                      |                   | O-Level                    | Not located in flood |