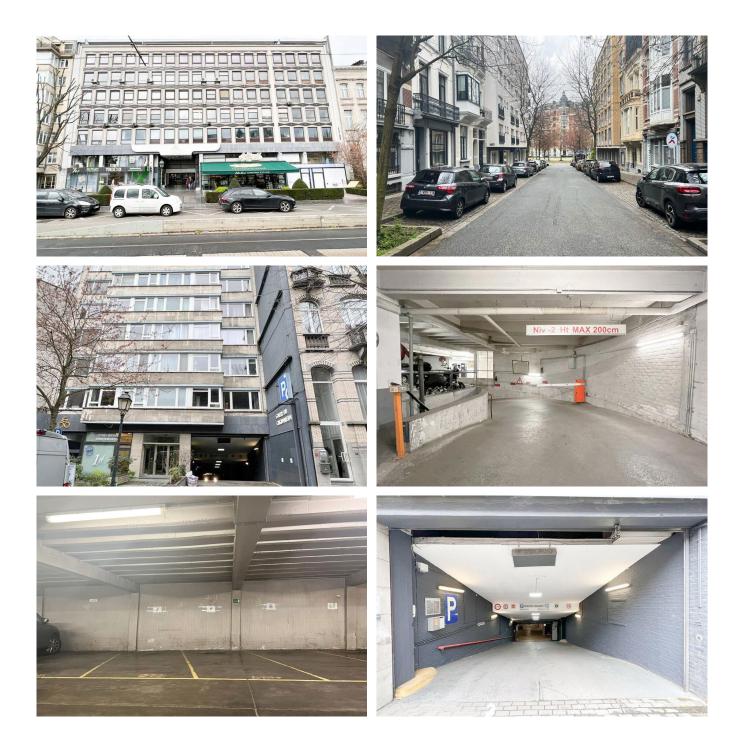

#### Description

Ideally located just steps from the Cinquantenaire, discover this fantastic project of 4 apartments to be created + 8 parking spaces. Currently in CASCO, we offer you this beautiful project with an approved permit for 4 apartments (3 two-bedroom apartments and 1 three-bedroom apartment), each with double terraces to be created, plus 8 underground parking spaces. This large space of 720m<sup>2</sup> is located on the third floor with an elevator in a lovely condominium. AAA location. Contact the agency for more information!!

#### Required info

| Reference            | 6254450           | Urban planning destination | Unknown              |
|----------------------|-------------------|----------------------------|----------------------|
| Туре                 | House             | Urban planning permit      | Yes                  |
| Living surface       | 720m <sup>2</sup> | Subdivision permit         | Unknown              |
| Year of construction | 1970              | Summons                    | No                   |
| Availability         | At the contract   | Court decision             | Unknown              |
| Elevator available   | Yes               | Right to sell              | Unknown              |
|                      |                   | O-Level                    | Not located in flood |