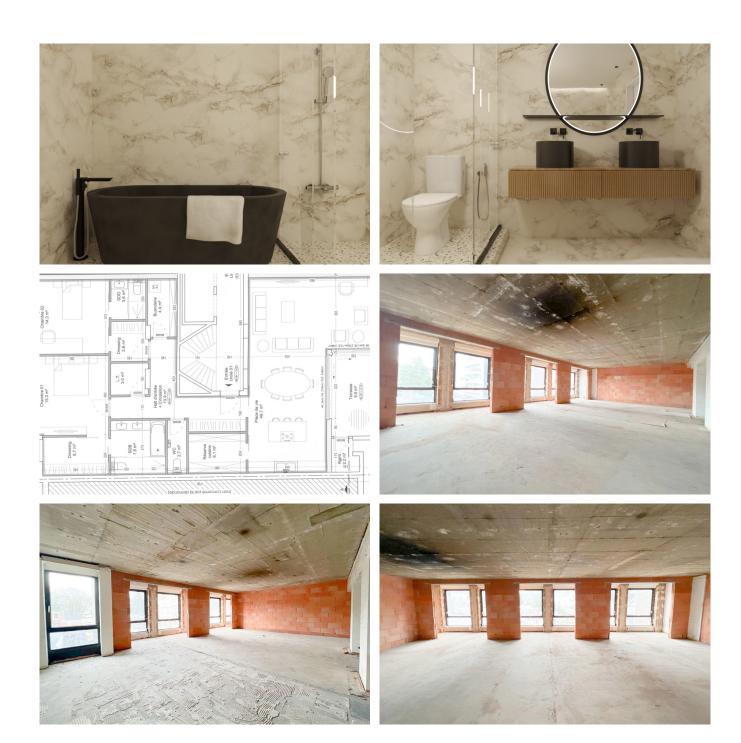

### Description

Ideally located, just a stone's throw from Cinquantenaire, discover this great CASCO flat project, which you can convert into your own flat. We offer you this beautiful project with an approved permit! A beautiful 136m² apartment with two bedrooms and a double terrace.

Located on the third floor with lift, the property will comprise a large 50m² living room with a front terrace (SOUTH), night hall, utility room, two master suites with bathroom and dressing room, rear terrace for the two bedrooms. AAA location. Contact the agency for more information!