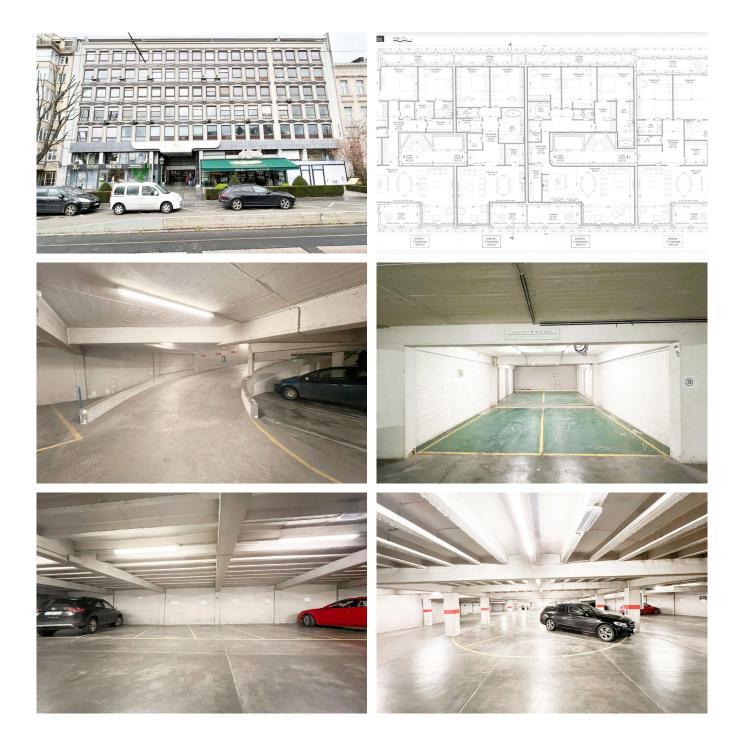

## CASCO FLAT - CINQUENTENAIRE - TO BE COMPLETED

Avenue de Tervueren 32, 1040 Etterbeek

Reference6254449Price€ 399.000Ground surface2000m²Living surface136m²Terrace surface17.4m²Bedrooms2Bathrooms2

### Description

Ideally located, just a stone's throw from Cinquantenaire, discover this great CASCO flat project, which you can convert into your own flat. We offer you this beautiful project with an approved permit! A beautiful 136m² apartment with two bedrooms and a double terrace.

Located on the third floor with lift, the property will comprise a large 50m² living room with a front terrace (SOUTH), night hall, utility room, two master suites with bathroom and dressing room, rear terrace for the two bedrooms. AAA location. Contact the agency for more information!

## Layout

| Toilets |        | 2 |
|---------|--------|---|
| Parking | places | 1 |