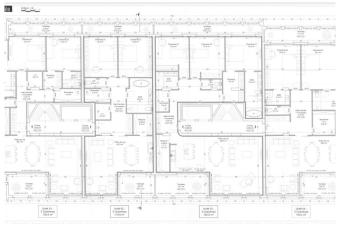

Located on the third floor with lift, the property will consist of a large living room of 56,6m² with a front terrace (SOUTH), night hall, laundry room, three beautiful bedrooms of 17,5; 15,4 and 15,2 m², two bathrooms, a laundry room, a separate toilet and a back terrace for the three bedrooms. Optional parking spaces at 25.000€/room. AAA location. Contact the agency for more information!