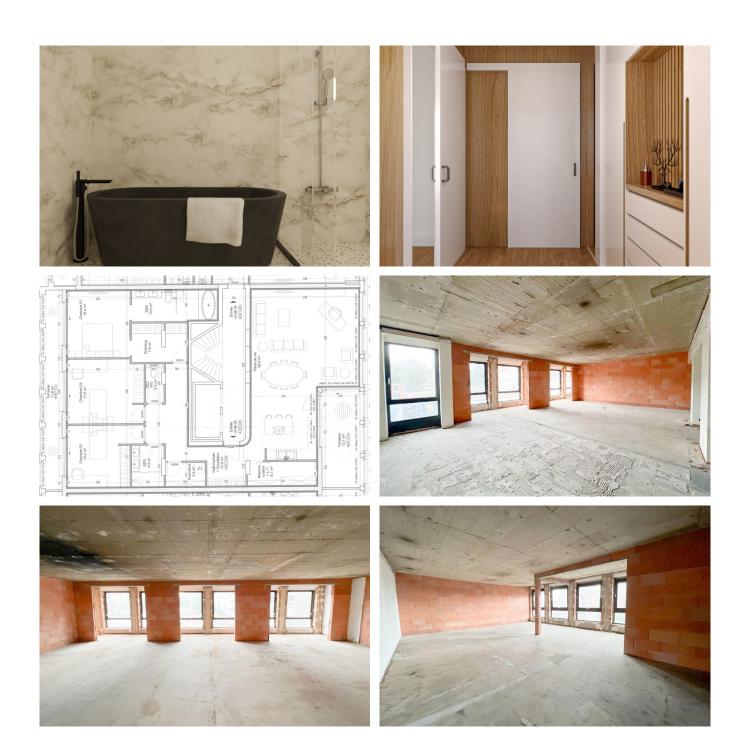

#### Description

Ideally located, close to the Cinquantenaire, discover this great project of CASCO flats to be converted into flats. Currently used as an office, we offer this beautiful project with permit accepted! A beautiful 162.5m² flat with three bedrooms and a double terrace.

Located on the third floor with lift, the property will consist of a large living room of 56,6m² with a front terrace (SOUTH), night hall, laundry room, three beautiful bedrooms of 17,5; 15,4 and 15,2 m², two bathrooms, a laundry room, a separate toilet and a back terrace for the three bedrooms. Optional parking spaces at 25.000€/room. AAA location. Contact the agency for more information!