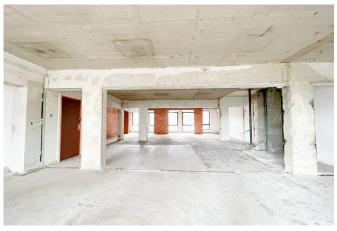

#### Description

Ideally located, close to the Cinquantenaire, discover this great project of CASCO flats to be converted into flats. Currently used as an office, we offer this beautiful project with permit accepted! A beautiful 162.5m² flat with three bedrooms and a double terrace.

Located on the third floor with lift, the property will consist of a large living room of 56,6m² with a front terrace (SOUTH), night hall, laundry room, three beautiful bedrooms of 17,5; 15,4 and 15,2 m², two bathrooms, a laundry room, a separate toilet and a back terrace for the three bedrooms. Optional parking spaces at 25.000€/room. AAA location. Contact the agency for more information!