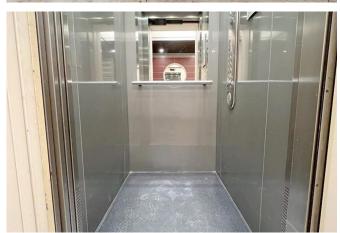

#### Essential info

**Elevator available** 

| Reference            | 6104502            |
|----------------------|--------------------|
| Туре                 | Flat               |
| Ground surface       | 2000m <sup>2</sup> |
| Living surface       | 119.8m²            |
| Terrace surface      | 16.3m <sup>2</sup> |
| Year of construction | 1970               |
| Availability         | At the contract    |

Yes