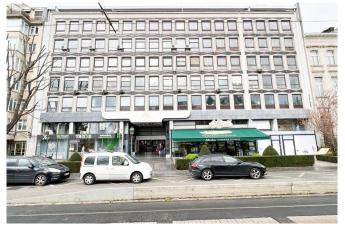

## CASCO FLAT 2 BEDROOMS + DOUBLE TERRACE - PARKING - CINQUENTENAIRE

Avenue de Tervueren 32, 1040 Etterbeek

 Reference
 6104502

 Price
 € 345.000

 Ground surface
 2000m²

 Living surface
 119.8m²

 Terrace surface
 16.3m²

### Description

Ideally located, close to the Cinquantenaire, discover this great project of CASCO flats to be converted into flats. Currently used as an office, we offer this beautiful project with permit accepted! A beautiful 119.8m² apartment with two bedrooms and a double terrace.