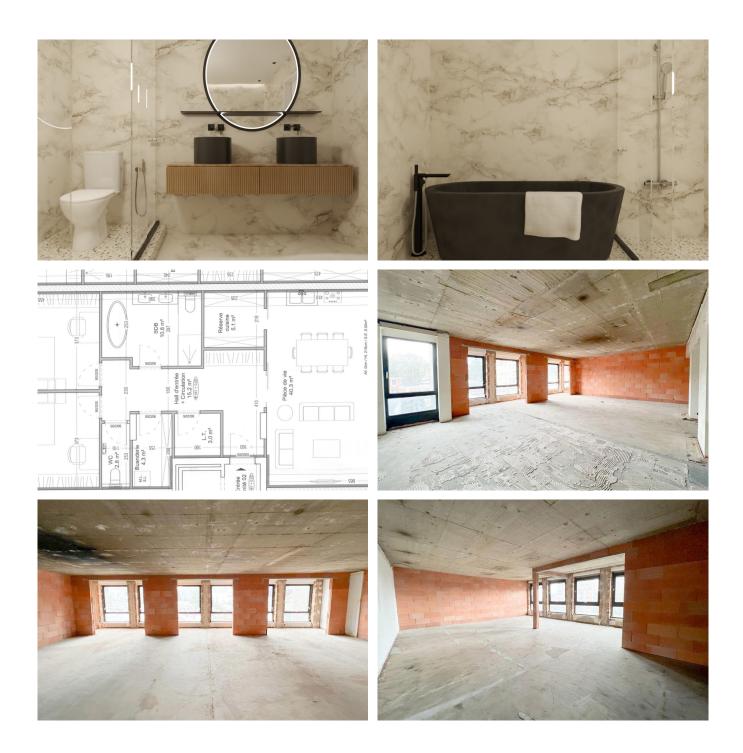

### Description

Ideally located, close to the Cinquantenaire, discover this great project of CASCO flats to be converted into flats. Currently used as an office, we offer this beautiful project with permit accepted! A beautiful 119.8m² apartment with two bedrooms and a double terrace.

Located on the third floor with lift, the property will consist of a large living room of 40m<sup>2</sup> with a front terrace (SOUTH), night hall, laundry room, two beautiful bedrooms of 16,9m<sup>2</sup>, a bathroom, a laundry room, a separate toilet and a back terrace for the two bedrooms. AAA location. Contact the agency for more information!