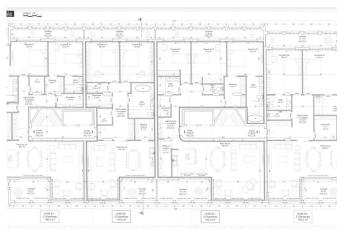

Located on the third floor with lift, the property will consist of a large living room of 40m<sup>2</sup> with a front terrace (SOUTH), night hall, laundry room, two beautiful bedrooms of 16,9m<sup>2</sup>, a bathroom, a laundry room, a separate toilet and a back terrace for the two bedrooms. AAA location. Contact the agency for more information!