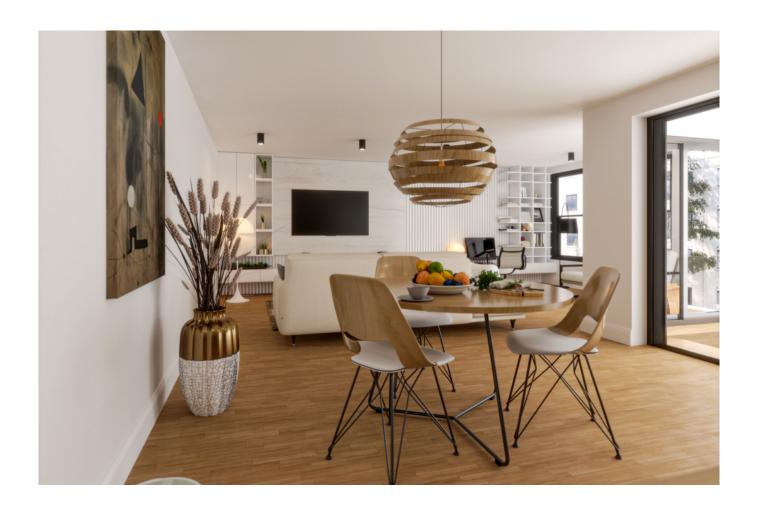

### Description

Ideally located, close to the Cinquantenaire, discover this great project of CASCO flats to be converted into flats. Currently used as an office, we offer this beautiful project with permit accepted! A beautiful 119.8m² apartment with two bedrooms and a double terrace.

Located on the third floor with lift, the property will consist of a large living room of 40m<sup>2</sup> with a front terrace (SOUTH), night hall, laundry room, two beautiful bedrooms of 16,9m<sup>2</sup>, a bathroom, a laundry room, a separate toilet and a back terrace for the two bedrooms. AAA location. Contact the agency for more information!