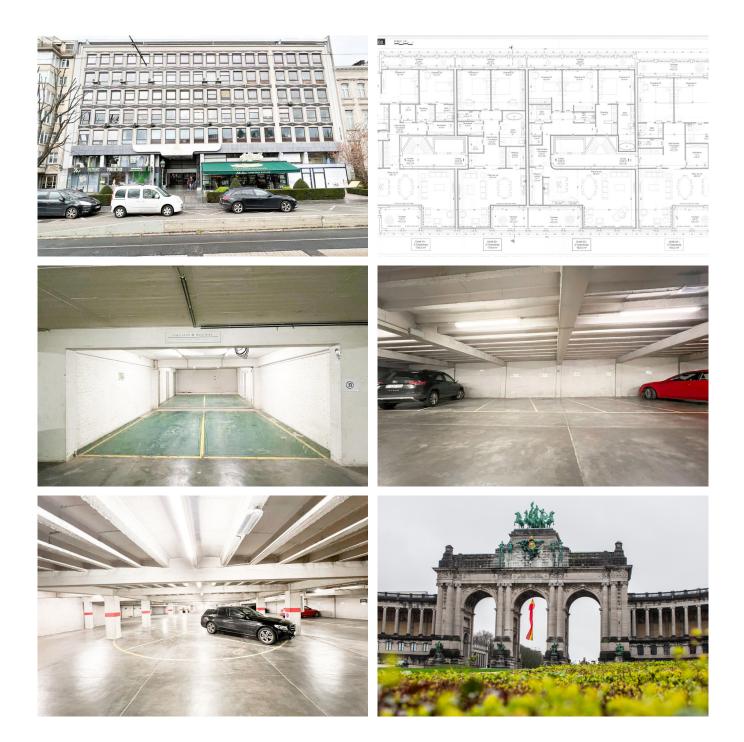

#### Description

Ideally located, close to the Cinquantenaire, discover this great project of CASCO flats to be converted into flats. Currently used as an office, we offer this beautiful project with permit accepted! A beautiful flat of 150,2m<sup>2</sup> with two bedrooms and a double terrace.

Located on the third floor with lift, the property will consist of a large living room of 50m <sup>2</sup> with a front terrace (SOUTH), night hall, laundry room, two beautiful bedrooms of over 19m <sup>2</sup>, each with their bathroom, laundry room, a separate toilet and a rear terrace for the two bedrooms. Optional parking spaces at 25.000€/room. AAA location. Contact the agency for more info!

#### Layout

Toilets3Parking places1