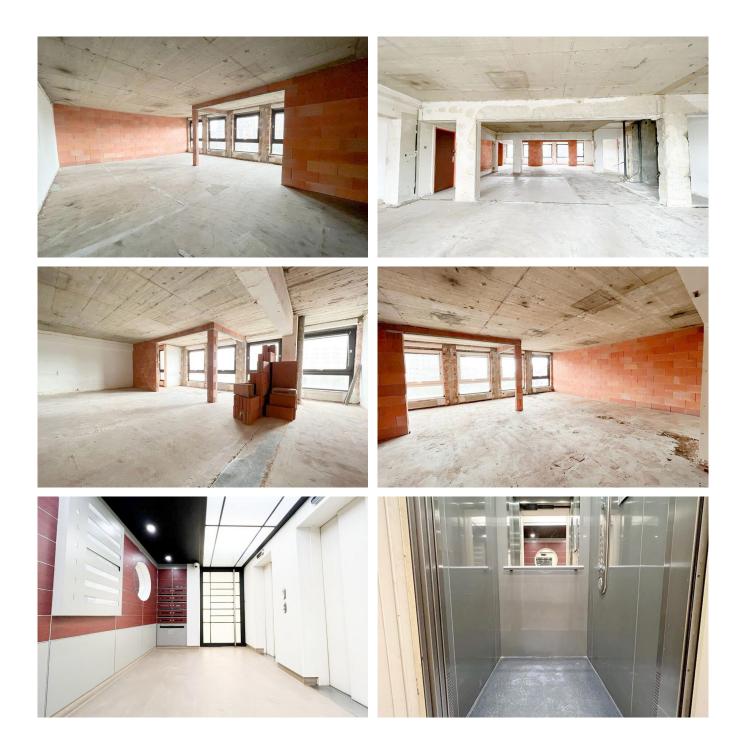

#### Description

Ideally located, close to the Cinquantenaire, discover this great project of CASCO flats to be converted into flats. Currently used as an office, we offer this beautiful project with permit accepted! A beautiful flat of 150,2m<sup>2</sup> with two bedrooms and a double terrace.

Located on the third floor with lift, the property will consist of a large living room of 50m <sup>2</sup> with a front terrace (SOUTH), night hall, laundry room, two beautiful bedrooms of over 19m <sup>2</sup>, each with their bathroom, laundry room, a separate toilet and a rear terrace for the two bedrooms. Optional parking spaces at 25.000€/room. AAA location. Contact the agency for more info!