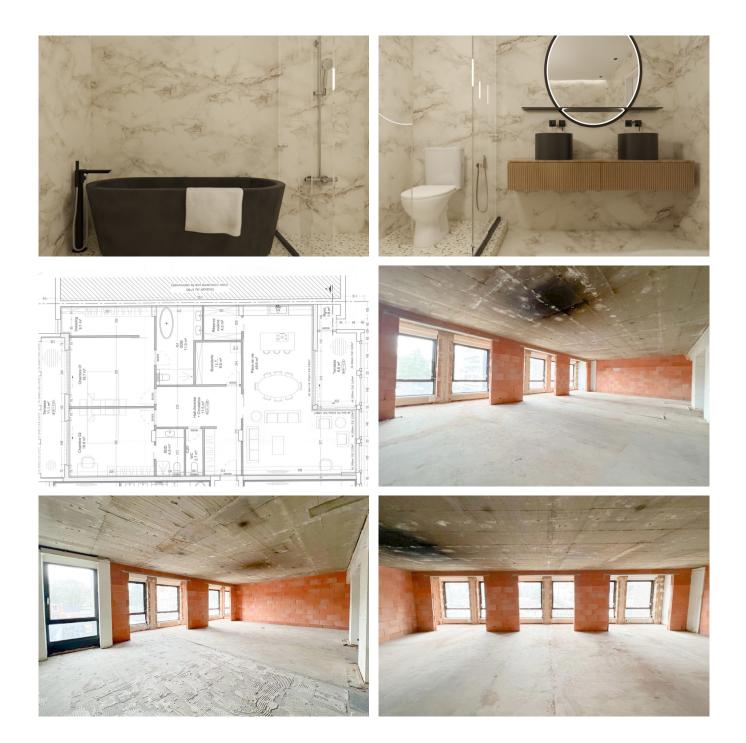

#### Description

Ideally located, close to the Cinquantenaire, discover this great project of CASCO flats to be converted into flats. Currently used as an office, we offer this beautiful project with permit accepted! A beautiful flat of 150,2m<sup>2</sup> with two bedrooms and a double terrace.

Located on the third floor with lift, the property will consist of a large living room of 50m <sup>2</sup> with a front terrace (SOUTH), night hall, laundry room, two beautiful bedrooms of over 19m <sup>2</sup>, each with their bathroom, laundry room, a separate toilet and a rear terrace for the two bedrooms. Optional parking spaces at 25.000€/room. AAA location. Contact the agency for more info!