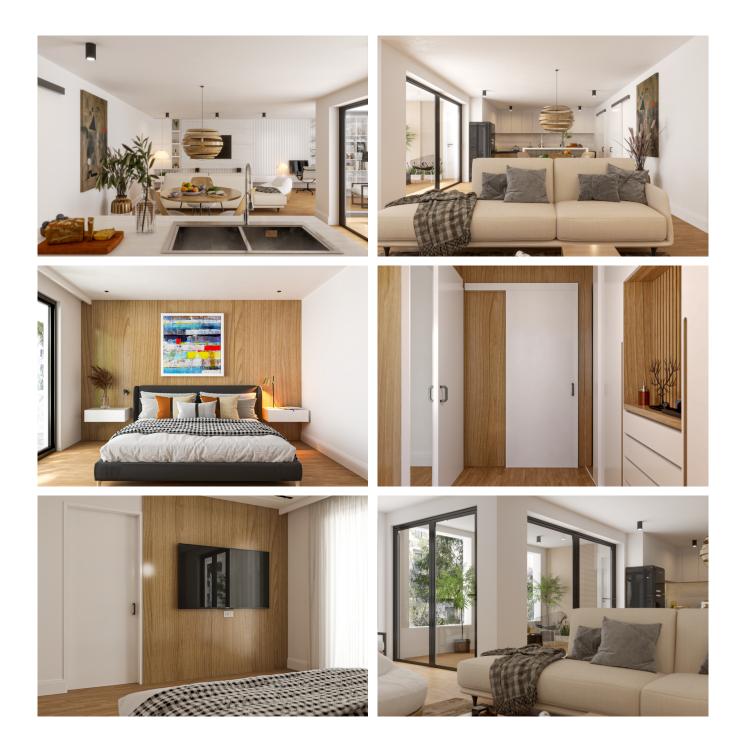

#### Description

Ideally located, close to the Cinquantenaire, discover this great project of CASCO flats to be converted into flats. Currently used as an office, we offer this beautiful project with permit accepted! A beautiful flat of 150,2m<sup>2</sup> with two bedrooms and a double terrace.

Located on the third floor with lift, the property will consist of a large living room of 50m <sup>2</sup> with a front terrace (SOUTH), night hall, laundry room, two beautiful bedrooms of over 19m <sup>2</sup>, each with their bathroom, laundry room, a separate toilet and a rear terrace for the two bedrooms. Optional parking spaces at 25.000€/room. AAA location. Contact the agency for more info!