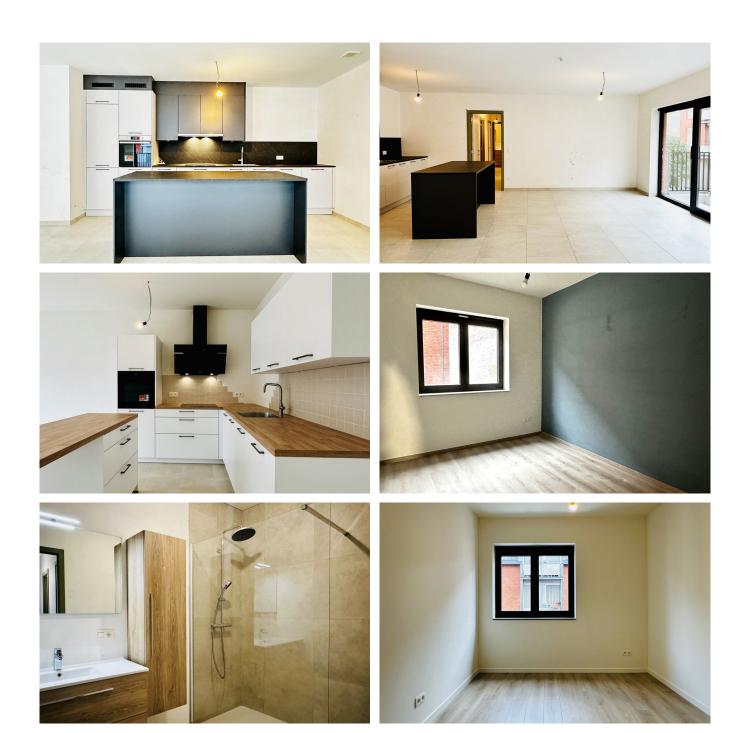

#### Description

LAEKEN - You'll fall in love with this new construction project with its very nice finitions! Firstly, its location: between Place Bockstael and the Tour et Taxis site, just a stone's throw from public transport, shops and restaurants on Rue Marie Christine or Tour et Taxis. Downtown Brussels is also close by. Secondly, its human scale: 13 apartments in two small buildings. Secondly, the layout of the apartments, all of which offer: a large living area, a superbly equipped open kitchen, two bedrooms, a large shower room, a separate toilet with washbasin, a laundry area, a large balcony or garden. A cellar. Innovative energy-saving solutions: double glazing, LED lighting, rainwater harvesting, etc. PEB/EPC B. Delivery at the signing of the authentic deed. Would you like a presentation of this project in our Avenue Louise offices? Simply contact us on 02 / 420 65 01.