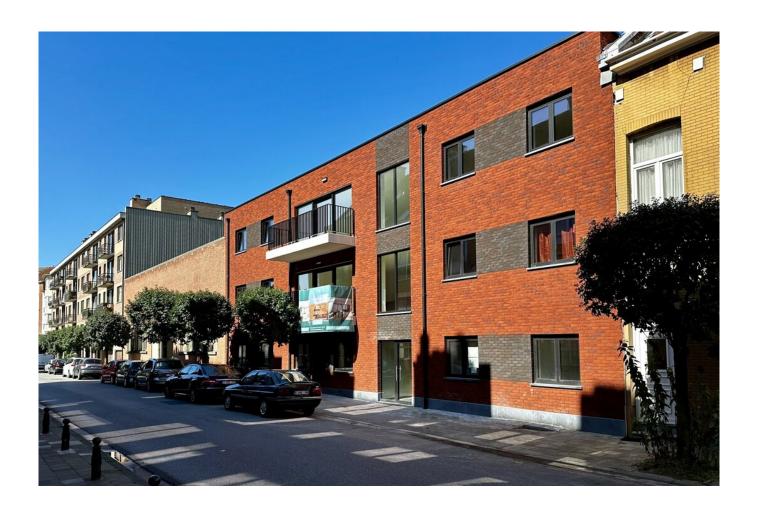

# New construction of quality in Laeken - sold at 100%!

Rue de la Briqueterie 13-15, 1020 Bruxelles

Reference

Price

6115160

€ 312.000 - € 312.000

#### Description

LAEKEN - You'll fall in love with this new construction project with its very nice finitions! Firstly, its location: between Place Bockstael and the Tour et Taxis site, just a stone's throw from public transport, shops and restaurants on Rue Marie Christine or Tour et Taxis. Downtown Brussels is also close by. Secondly, its human scale: 13 apartments in two small buildings. Secondly, the layout of the apartments, all of which offer: a large living area, a superbly equipped open kitchen, two bedrooms, a large shower room, a separate toilet with washbasin, a laundry area, a large balcony or garden. A cellar. Innovative energy-saving solutions: double glazing, LED lighting, rainwater harvesting, etc. PEB/EPC B. Delivery at the signing of the authentic deed. Would you like a presentation of this project in our Avenue Louise offices? Simply contact us on 02 / 420 65 01.