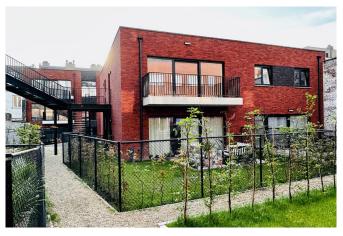

#### Description

LAEKEN - You'll fall in love with this new construction project with its very nice finitions! Firstly, its location: between Place Bockstael and the Tour et Taxis site, just a stone's throw from public transport, shops and restaurants on Rue Marie Christine or Tour et Taxis. Downtown Brussels is also close by. Secondly, its human scale: 13 apartments in two small buildings. Secondly, the layout of the apartments, all of which offer: a large living area, a superbly equipped open kitchen, two bedrooms, a large shower room, a separate toilet with washbasin, a laundry area, a large balcony or garden. A cellar. Innovative energy-saving solutions: double glazing, LED lighting, rainwater harvesting, etc. PEB/EPC B. Delivery at the signing of the authentic deed. Would you like a presentation of this project in our Avenue Louise offices? Simply contact us on 02 / 420 65 01.