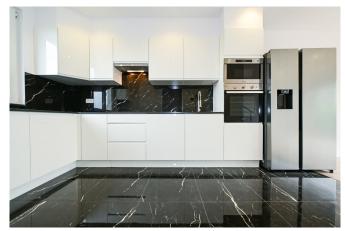

All apartments offer a spacious, bright living area, spacious bedrooms, a large bathroom, a separate toilet and a large cellar.

The developer has used quality materials and ensured that the finishes are perfect: super-equipped kitchens, individual high-efficiency gas boilers, semi-massive oak parquet flooring, triple glazing, videophony, two coats of paint, etc. All individual (water, gas, electricity). PEB A and B+. Advantageous taxation: 12.50% on the land value (abattement possible) and 21% on the building value. Available immediately. Ideal for first-time buyers or for investment with complete peace of mind.