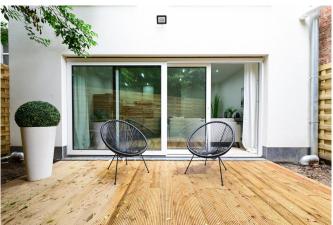

#### Description

Between Place Paduwa and the Brussels Cemetery, Fierce Immo presents its new project in Evere, close to all amenities, major roads and transportation.

A small condominium with just 3 units, ranging from 1-bedroom to 3-bedroom.

All apartments offer a spacious, bright living area, spacious bedrooms, a large bathroom, a separate toilet and a large cellar.

The developer has used quality materials and ensured that the finishes are perfect: super-equipped kitchens, individual high-efficiency gas boilers, semi-massive oak parquet flooring, triple glazing, videophony, two coats of paint, etc. All individual (water, gas, electricity). PEB A and B+. Advantageous taxation: 12.50% on the land value (abattement possible) and 21% on the building value. Available immediately. Ideal for first-time buyers or for investment with complete peace of mind.