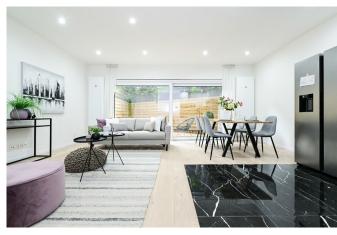

All apartments offer a spacious, bright living area, spacious bedrooms, a large bathroom, a separate toilet and a large cellar.

The developer has used quality materials and ensured that the finishes are perfect: super-equipped kitchens, individual high-efficiency gas boilers, semi-massive oak parquet flooring, triple glazing, videophony, two coats of paint, etc. All individual (water, gas, electricity). PEB A and B+. Advantageous taxation: 12.50% on the land value (abattement possible) and 21% on the building value. Available immediately. Ideal for first-time buyers or for investment with complete peace of mind.