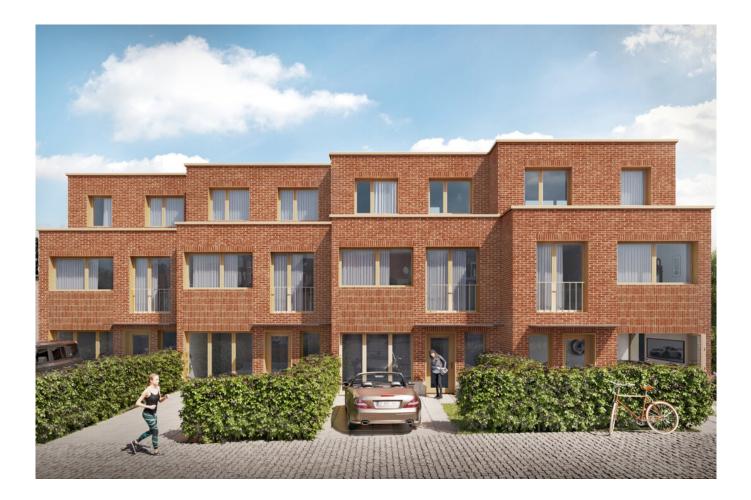

# 4 new low-energy houses 100% customisable

Kasterlinden 1, 1082 Berchem-Sainte-Agathe

Reference Price 5828554 € 788.000 - € 899.259

The Kasterlinden project, located in the street of the same name, is close to the center of Berchem-Sainte-Agathe, a small, green and quiet commune in Brussels. Schools, restaurants and shops are just a few minutes' walk away, allowing you to take full advantage of this idyllic setting.

The Kasterlinden project consists of four low-energy houses built in solid wood with top-quality facing bricks. The 230 sqm. of living space is spread over 4 levels, including 4 (large) bedrooms, 2 bathrooms, an office area, a garage, a large living room with super-equipped kitchen (optional), two large terraces and a large garden directly overlooking the Hoogveld.