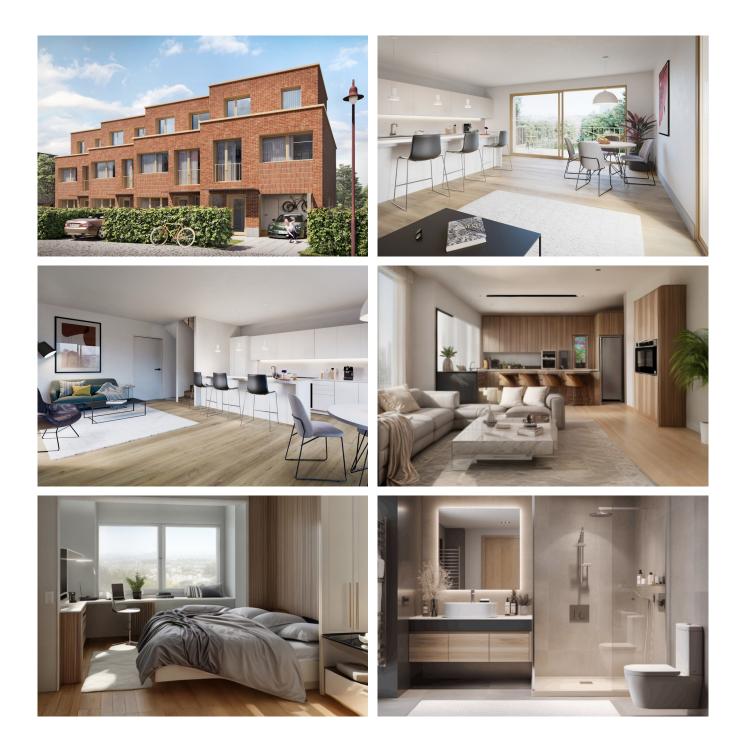

### Description

Do you dream of a completely customizable home that combines comfort, quality of life and sustainable development? Fierce Immo is proud to present its new "turnkey" real estate project of four single-family houses with 2 and 3 facades, between town and country.

The Kasterlinden project consists of four low-energy houses built in solid wood with top-quality facing bricks. The 230 sqm. of living space is spread over 4 levels, including 4 (large) bedrooms, 2 bathrooms, an office area, a garage, a large living room with super-equipped kitchen (optional), two large terraces and a large garden directly overlooking the Hoogveld.

Double-glazed aluminum frames. High-quality finishes. Underfloor heating. Solar panels (optional). PEB A+. Registration fees and VAT. For more information, call us on 02 420 65 01 for a project presentation in our agency avenue Louise.