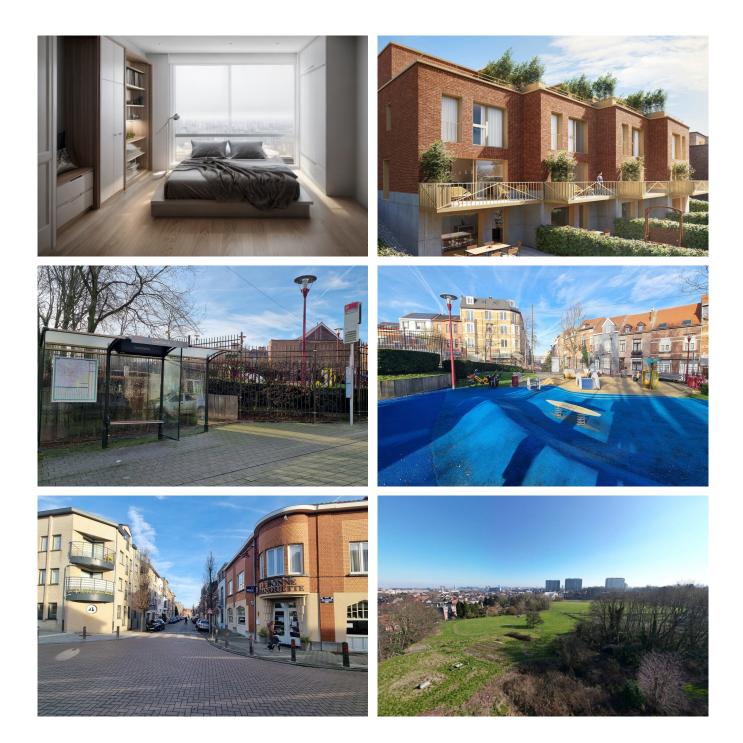

The Kasterlinden project, located in the street of the same name, is close to the center of Berchem-Sainte-Agathe, a small, green and quiet commune in Brussels. Schools, restaurants and shops are just a few minutes' walk away, allowing you to take full advantage of this idyllic setting.

The Kasterlinden project consists of four low-energy houses built in solid wood with top-quality facing bricks. The 230 sqm. of living space is spread over 4 levels, including 4 (large) bedrooms, 2 bathrooms, an office area, a garage, a large living room with super-equipped kitchen (optional), two large terraces and a large garden directly overlooking the Hoogveld.